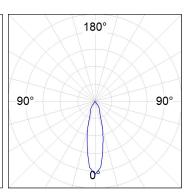

#### **PHOTOMETRIC DATA:**

HD2RE20MF930DB  $\eta$  = 100% Imax = 3354 cd/klm UTE:

CIE: 101 100 100 100 100