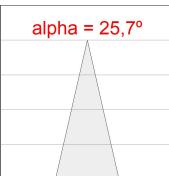

#### **TECHNICAL SPECIFICATIONS:**

Light output: 1.943 lm °K: 3000 Plum: 20,8W CRI: 90 Efficacy: 93,4 lm/w R9: 60 UGR: <19 MacAdam: 3

 Type:
 COB
 Power Supply:
 220-240V 50/60Hz

 LED Lifetime:
 72.000 L80B10 (Ta=25°C)
 Gear:
 Adjustable DALI