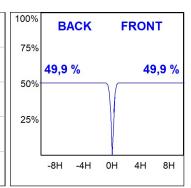

#### **PHOTOMETRIC DATA:**

HD2RE20MF930DB  $\eta$  = 100% Imax = 3354 cd/klm UTE:

CIE: 101 100 100 100 100