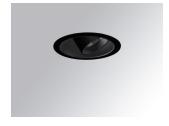

#### Description:

LAMP multidirectional recessed downlight HANCE G2 DOWN REC 2000. Allowing 355° rotation and tilting up to 30°. Body and frame made of die-cast aluminium for proper thermal management. Black polycarbonate injection moulded anti-glare ring. 25° middle flood reflector. LED COB, 3000K and CRI90. Electronic DALI control gear included. IP20, IK07 ratings. Insulation Class II. LED life time: 72.000 L80B10 (Ta=25°C). Available finishes: Textured white and textured black.

Finish: Texturised black RAL 9011

Installation: Recessed