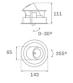

#### **TECHNICAL SPECIFICATIONS:**

Light output: 1.943 lm °K: 3000 Plum: 20,8W CRI: 90 Efficacy: 93,4 lm/w R9: 60 UGR: <19 MacAdam: 3

 Type:
 COB
 Power Supply:
 220-240V 50/60Hz

 LED Lifetime:
 72.000 L80B10 (Ta=25°C)
 Gear:
 Adjustable DALI

Power: 18W