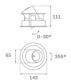

#### **TECHNICAL SPECIFICATIONS:**

Light output: 2.402 lm °K: 4000 Plum: 20,8W CRI: 80 Efficacy: 115,5 lm/w R9: 66 UGR: <19 MacAdam: 3

Type: COB Power Supply: 220-240V 50/60Hz LED Lifetime: 72.000 L80B10 (Ta=25°C) Gear: Adjustable DALI

18W Power:

#### Light output tolerance +/- 10%

**CUSTOM MADE OPTIONS:** 

Data according to regulations 2019/2020/EU and 2019/2015/EU