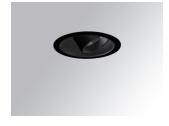

#### HANCE DOWNLIGHT

#### HD2RE20MF840DB

#### HANCE G2 DOWN REC 2000 NW MFL DALI BK

#### Description:

LAMP multidirectional recessed downlight HANCE G2 DOWN REC 2000. Allowing 355° rotation and tilting up to 30°. Body and frame made of die-cast aluminium for proper thermal management. Black polycarbonate injection moulded anti-glare ring. 25º middle flood reflector. LED COB, 4000K and CRI80. Electronic DALI control gear included. IP20, IK07 ratings. Insulation Class II. LED life time: 72.000 L80B10 (Ta=25°C). Available finishes: Textured white and textured black.

Finish: Texturised black RAL 9011

Installation: Recessed