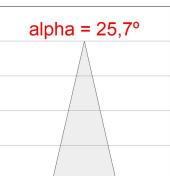

#### **PHOTOMETRIC DATA:**

HD2RE20MF840DB η = 100% Imax = 3354 cd/klm UTE: CIE: 101 100 100 100 100

Data according to regulations 2019/2020/EU and 2019/2015/EU