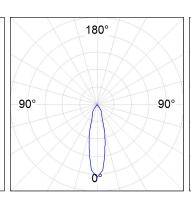

#### **PHOTOMETRIC DATA:**

HD2RE20MF840DB η = 100% Imax = 3354 cd/klm UTE: CIE: 101 100 100 100 100

Data according to regulations 2019/2020/EU and 2019/2015/EU