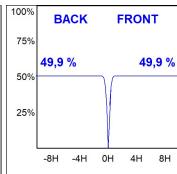

#### **PHOTOMETRIC DATA:**

HD2RE20MF840DB η = 100% Imax = 3354 cd/klm UTE: CIE: 101 100 100 100 100

Data according to regulations 2019/2020/EU and 2019/2015/EU