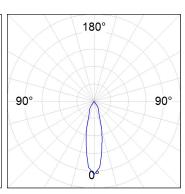

#### **PHOTOMETRIC DATA:**

HD2RE20MF830DW
η = 100%
Imax = 3354 cd/klm
UTE:
CIE: 101 100 100 100 100

Data according to regulations 2019/2020/EU and 2019/2015/EU