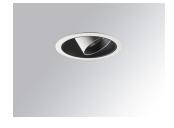

#### Description:

LAMP multidirectional recessed downlight HANCE G2 DOWN REC 2000. Allowing 355° rotation and tilting up to 30°. Body and frame made of die-cast aluminium for proper thermal management. Black polycarbonate injection moulded anti-glare ring. 25º middle flood reflector. LED COB, 3000K and CRI80. Electronic DALI control gear included. IP20, IK07 ratings. Insulation Class II. LED life time: 72.000 L80B10 (Ta=25°C). Available finishes: Textured white and textured black.

Finish: Texturised white RAL 9010

Installation: Recessed