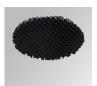

#### Description:

LAMP multidirectional recessed downlight HANCE G2 DOWN REC 2000. Allowing 355° rotation and tilting up to 30°. Body and frame made of die-cast aluminium for proper thermal management. Black polycarbonate injection moulded anti-glare ring. 25º middle flood reflector. LED COB, 3000K and CRI80. Electronic DALI control gear included. IP20, IK07 ratings. Insulation Class II. LED life time: 72.000 L80B10 (Ta=25°C). Available finishes: Textured white and textured black.

Finish: Texturised white RAL 9010

Installation: Recessed