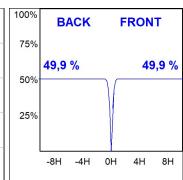

#### **PHOTOMETRIC DATA:**

HD2RE20MF830DW
η = 100%
Imax = 3354 cd/klm
UTE:
CIE: 101 100 100 100 100

Data according to regulations 2019/2020/EU and 2019/2015/EU