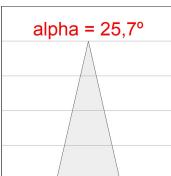

#### **PHOTOMETRIC DATA:**

HD2RE20MF830DW
η = 100%
Imax = 3354 cd/klm
UTE:
CIE: 101 100 100 100 100

Data according to regulations 2019/2020/EU and 2019/2015/EU