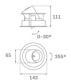

#### Description:

LAMP multidirectional recessed downlight HANCE G2 DOWN REC 2000. Allowing 355° rotation and tilting up to 30°. Body and frame made of die-cast aluminium for proper thermal management. Black polycarbonate injection moulded anti-glare ring. 25º middle flood reflector. LED COB, 3000K and CRI80. Electronic DALI control gear included. IP20, IK07 ratings. Insulation Class II. LED life time: 72.000 L80B10 (Ta=25°C). Available finishes: Textured white and textured black.

# **TECHNICAL SPECIFICATIONS:**

Light output: 2.267 lm °K: 3000 Plum: 20,8W CRI: 80 Efficacy: 109 lm/w R9: 60 UGR: <19 MacAdam: 3

Type: COB Power Supply: 220-240V 50/60Hz LED Lifetime: 72.000 L80B10 (Ta=25°C) Gear: Adjustable DALI