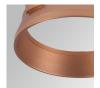

0-240V 50/60Hz

 LED Lifetime:
 72.000 L80B10 (Ta=25°C)
 Gear:
 Adjustable DALI

Power: 18W

#### Light output tolerance +/- 10%























#### **CUSTOM MADE OPTIONS:**









Data according to regulations 2019/2020/EU and 2019/2015/EU

















# **HANCE DOWNLIGHT**



HD2RE20MF830DB

## HANCE G2 DOWN REC 2000 WW MFL DALI BK

#### **PHOTOMETRIC DATA:**

HD2RE20MF830DB  $_{\eta}$  = 100%  $_{lmax}$  = 3354 cd/klm UTE: CIE: 101 100 100 100 100







Data according to regulations 2019/2020/EU and 2019/2015/EU

## **HANCE DOWNLIGHT**



## ACCESORIES:

## Optical



Product code:

HSCU50



HANCE 1000/2000 ACC. CUTTING BEAM



Product code:

HSHO50



HANCE 1000/2000 ACC. HONEYCOMB GRILLE



Product code:

HSRI65B

#### Description:

HANCE 1000/2000 ACC. RING DECO BK.



Product code:

HSRI65C

## Description:

HANCE 1000/2000 ACC. RING DECO CO.



Product code:

HSRI65M

## Description:

HANCE 1000/2000 ACC. RING DECO MET.



Product code:

HSRI65W

e:

## Description:

HANCE 1000/2000 ACC. RING DECO WH.



Product code:

Description:

HSTR50 HANCE 1000/2000 ACC. DIF TRANS