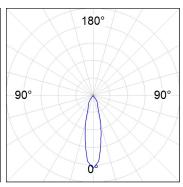

#### **PHOTOMETRIC DATA:**

HD2RE20MF830DB  $_{\eta}$  = 100%  $_{lmax}$  = 3354 cd/klm UTE: CIE: 101 100 100 100 100

Data according to regulations 2019/2020/EU and 2019/2015/EU