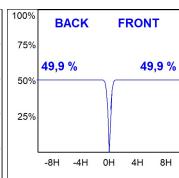

#### **TECHNICAL SPECIFICATIONS:**

Light output: 2.267 lm °K: 3000 Plum: 20,8W CRI: 80 Efficacy: 109 lm/w R9: 60 UGR: <19 MacAdam: 3

 Type:
 COB
 Power Supply:
 220-240V 50/60Hz

 LED Lifetime:
 72.000 L80B10 (Ta=25°C)
 Gear:
 Adjustable DALI