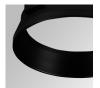

80 Efficacy: 109 lm/w R9: 60 UGR: <19 MacAdam: 3

 Type:
 COB
 Power Supply:
 220-240V 50/60Hz

 LED Lifetime:
 72.000 L80B10 (Ta=25°C)
 Gear:
 Adjustable DALI

Power: 18W

#### Light output tolerance +/- 10%























#### **CUSTOM MADE OPTIONS:**









Data according to regulations 2019/2020/EU and 2019/2015/EU

















# **HANCE DOWNLIGHT**



HD2RE20MF830DB

## HANCE G2 DOWN REC 2000 WW MFL DALI BK

#### **PHOTOMETRIC DATA:**

HD2RE20MF830DB  $_{\eta}$  = 100%  $_{lmax}$  = 3354 cd/klm UTE: CIE: 101 100 100 100 100







Data according to regulations 2019/2020/EU and 2019/2015/EU

## **HANCE DOWNLIGHT**



## ACCESORIES:

## Optical



Product code:

HSCU50



HANCE 1000/2000 ACC. CUTTING BEAM



Product code:

HSHO50



HANCE 1000/2000 ACC. HONEYCOMB GRILLE



Product code:

HSRI65B

#### Description:

HANCE 1000/2000 ACC. RING DECO BK.



Product code:

HSRI65C

## Description:

HANCE 1000/2000 ACC. RING DECO CO.



Product code:

HSRI65M

## Description:

HANCE 1000/2000 ACC. RING DECO MET.



Product code:

HSRI65W

e:

## Description:

HANCE 1000/2000 ACC. RING DECO WH.



Product code:

Description:

HSTR50 HANCE 1000/2000 ACC. DIF TRANS