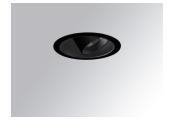

#### HANCE DOWNLIGHT

#### HD2RE20MF830DB

#### HANCE G2 DOWN REC 2000 WW MFL DALI BK

#### Description:

LAMP multidirectional recessed downlight HANCE G2 DOWN REC 2000. Allowing 355° rotation and tilting up to 30°. Body and frame made of die-cast aluminium for proper thermal management. Black polycarbonate injection moulded anti-glare ring. 25° middle flood reflector. LED COB, 3000K and CRI80. Electronic DALI control gear included. IP20, IK07 ratings. Insulation Class II. LED life time: 72.000 L80B10 (Ta=25°C). Available finishes: Textured white and textured black.

Finish: Texturised black RAL 9011

Installation: Recessed