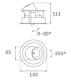

#### **TECHNICAL SPECIFICATIONS:**

Light output: 2.267 lm °K: 3000 Plum: 20,8W CRI: 80 Efficacy: 109 lm/w R9: 60 UGR: <19 MacAdam: 3

 Type:
 COB
 Power Supply:
 220-240V 50/60Hz

 LED Lifetime:
 72.000 L80B10 (Ta=25°C)
 Gear:
 Adjustable DALI

Power: 18W

#### Light output tolerance +/- 10%