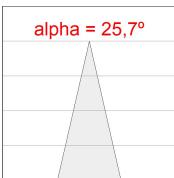

#### **TECHNICAL SPECIFICATIONS:**

Light output: 2.267 lm °K: 3000 Plum: 20,8W CRI: 80 Efficacy: 109 lm/w R9: 60 UGR: <19 MacAdam: 3

 Type:
 COB
 Power Supply:
 220-240V 50/60Hz

 LED Lifetime:
 72.000 L80B10 (Ta=25°C)
 Gear:
 Adjustable DALI