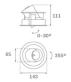

### Description:

LAMP multidirectional recessed downlight HANCE G2 DOWN REC 2000. Allowing 355° rotation and tilting up to 30°. Body and frame made of die-cast aluminium for proper thermal management. Black polycarbonate injection moulded anti-glare ring. 35º flood reflector. LED COB, 4000K and CRI90. Electronic ON OFF control gear included. IP20, IK07 ratings. Insulation Class II. LED life time: 72.000 L80B10 (Ta=25°C). Available finishes: Textured white and textured black.

### **TECHNICAL SPECIFICATIONS:**

Light output: 2.022 lm °K: 4000 Plum: 20,8W CRI: 90 Efficacy: 97,2 lm/w R9: 66 Type: СОВ MacAdam: 3

LED Lifetime: 72.000 L80B10 (Ta=25°C) Power Supply: 220-240V 50/60Hz