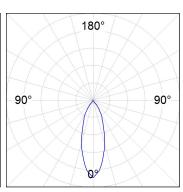

## **PHOTOMETRIC DATA:**

HD2RE20FL940NW  $\eta$  = 100% Imax = 2218 cd/klm UTE:

CIE: 100 100 100 100 100