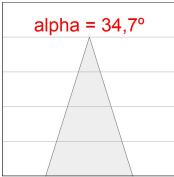

## **PHOTOMETRIC DATA:**

HD2RE20FL940NW  $\eta$  = 100% Imax = 2218 cd/klm UTE:

CIE: 100 100 100 100 100