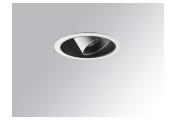

### Description:

LAMP multidirectional recessed downlight HANCE G2 DOWN REC 2000. Allowing 355° rotation and tilting up to 30°. Body and frame made of die-cast aluminium for proper thermal management. Black polycarbonate injection moulded anti-glare ring. 35º flood reflector. LED COB, 4000K and CRI90. Electronic ON OFF control gear included. IP20, IK07 ratings. Insulation Class II. LED life time: 72.000 L80B10 (Ta=25°C). Available finishes: Textured white and textured black.

Finish: Texturised white RAL 9010

Installation: Recessed