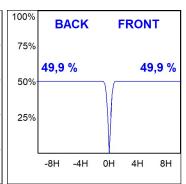

## **PHOTOMETRIC DATA:**

HD2RE20FL940NW  $\eta$  = 100% Imax = 2218 cd/klm UTE:

CIE: 100 100 100 100 100