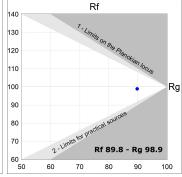

#### **TECHNICAL SPECIFICATIONS:**

Light output: 2.022 lm °K: 4000 Plum: 20,8W CRI: 90 Efficacy: 97,2 lm/w R9: 66 Type: СОВ MacAdam: 3

**LED Lifetime:** 72.000 L80B10 (Ta=25°C) **Power Supply:** 220-240V 50/60Hz