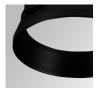

**TECHNICAL SPECIFICATIONS:**

Light output: 2.022 lm °K: 4000 Plum: 20,8W CRI: 90 Efficacy: 97,2 lm/w R9: 66 Type: СОВ MacAdam: 3

**LED Lifetime:** 72.000 L80B10 (Ta=25°C) **Power Supply:** 220-240V 50/60Hz

Power: 18W Gear: Electronic

#### Light output tolerance +/- 10%























# **CUSTOM MADE OPTIONS:**











Data according to regulations 2019/2020/EU and 2019/2015/EU

















#### HANCE DOWNLIGHT



HD2RE20FL940NB

### HANCE G2 DOWN REC 2000 9NW FL BK

### **PHOTOMETRIC DATA:**

HD2RE20FL940NB  $\eta$  = 100% Imax = 2218 cd/klm UTE:

CIE: 100 100 100 100 100

















### **HANCE DOWNLIGHT**



## ACCESORIES:

### Optical



Product code:

HSCU50



HANCE 1000/2000 ACC. CUTTING BEAM



Product code:

HSHO50



HANCE 1000/2000 ACC. HONEYCOMB GRILLE



Product code:

HSRI65B

#### Description:

HANCE 1000/2000 ACC. RING DECO BK.



Product code:

HSRI65C

### Description:

HANCE 1000/2000 ACC. RING DECO CO.



Product code:

HSRI65M

### Description:

HANCE 1000/2000 ACC. RING DECO MET.



Product code:

HSRI65W

e:

### Description:

HANCE 1000/2000 ACC. RING DECO WH.



Product code:

Description:

HSTR50 HANCE 1000/2000 ACC. DIF TRANS