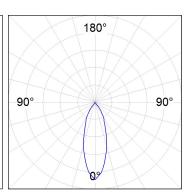

### **PHOTOMETRIC DATA:**

HD2RE20FL940NB  $\eta$  = 100% Imax = 2218 cd/klm UTE:

CIE: 100 100 100 100 100