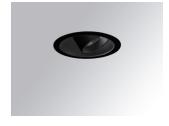

#### Description:

LAMP multidirectional recessed downlight HANCE G2 DOWN REC 2000. Allowing 355° rotation and tilting up to 30°. Body and frame made of die-cast aluminium for proper thermal management. Black polycarbonate injection moulded anti-glare ring. 35° flood reflector. LED COB, 4000K and CRI90. Electronic ON OFF control gear included. IP20, IK07 ratings. Insulation Class II. LED life time: 72.000 L80B10 (Ta=25°C). Available finishes: Textured white and textured black.

Finish: Texturised black RAL 9011

Installation: Recessed