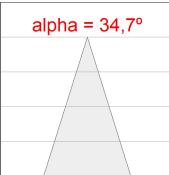

### **PHOTOMETRIC DATA:**

HD2RE20FL940NB  $\eta$  = 100% Imax = 2218 cd/klm UTE:

CIE: 100 100 100 100 100