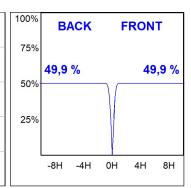

### **PHOTOMETRIC DATA:**

HD2RE20FL940NB  $\eta$  = 100% Imax = 2218 cd/klm UTE:

CIE: 100 100 100 100 100