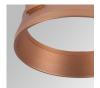

0 Efficacy: 97,2 lm/w R9: 66 Type: СОВ MacAdam: 3

**LED Lifetime:** 72.000 L80B10 (Ta=25°C) **Power Supply:** 220-240V 50/60Hz

Power: 18W Gear: Electronic

#### Light output tolerance +/- 10%























# **CUSTOM MADE OPTIONS:**











Data according to regulations 2019/2020/EU and 2019/2015/EU

















#### HANCE DOWNLIGHT



HD2RE20FL940NB

### HANCE G2 DOWN REC 2000 9NW FL BK

### **PHOTOMETRIC DATA:**

HD2RE20FL940NB  $\eta$  = 100% Imax = 2218 cd/klm UTE:

CIE: 100 100 100 100 100

















### **HANCE DOWNLIGHT**



## ACCESORIES:

### Optical



Product code:

HSCU50



HANCE 1000/2000 ACC. CUTTING BEAM



Product code:

HSHO50



HANCE 1000/2000 ACC. HONEYCOMB GRILLE



Product code:

HSRI65B

#### Description:

HANCE 1000/2000 ACC. RING DECO BK.



Product code:

HSRI65C

### Description:

HANCE 1000/2000 ACC. RING DECO CO.



Product code:

HSRI65M

### Description:

HANCE 1000/2000 ACC. RING DECO MET.



Product code:

HSRI65W

e:

### Description:

HANCE 1000/2000 ACC. RING DECO WH.



Product code:

Description:

HSTR50 HANCE 1000/2000 ACC. DIF TRANS