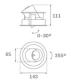

#### Description:

LAMP multidirectional recessed downlight HANCE G2 DOWN REC 2000. Allowing 355° rotation and tilting up to 30°. Body and frame made of die-cast aluminium for proper thermal management. Black polycarbonate injection moulded anti-glare ring. 35° flood reflector. LED COB, 4000K and CRI90. Electronic ON OFF control gear included. IP20, IK07 ratings. Insulation Class II. LED life time: 72.000 L80B10 (Ta=25°C). Available finishes: Textured white and textured black.

#### **TECHNICAL SPECIFICATIONS:**

Light output: 2.022 lm °K: 4000 Plum: 20,8W CRI: 90 Efficacy: 97,2 lm/w R9: 66 Type: СОВ MacAdam: 3

**LED Lifetime:** 72.000 L80B10 (Ta=25°C) **Power Supply:** 220-240V 50/60Hz

Power: 18W Gear: Electronic