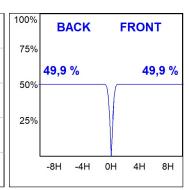

### **PHOTOMETRIC DATA:**

HD2RE20FL940DB η = 100% Imax = 2218 cd/klm UTE:

CIE: 100 100 100 100 100