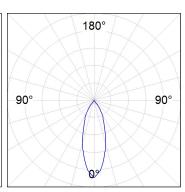

### **PHOTOMETRIC DATA:**

HD2RE20FL940DB η = 100% Imax = 2218 cd/klm UTE:

CIE: 100 100 100 100 100