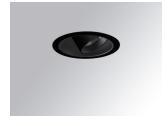

#### HANCE DOWNLIGHT

#### HD2RE20FL940DB

#### HANCE G2 DOWN REC 2000 9NW FL DALI BK

#### Description:

LAMP multidirectional recessed downlight HANCE G2 DOWN REC 2000. Allowing 355° rotation and tilting up to 30°. Body and frame made of die-cast aluminium for proper thermal management. Black polycarbonate injection moulded anti-glare ring. 35° flood reflector. LED COB, 4000K and CRI90. Electronic DALI control gear included. IP20, IK07 ratings. Insulation Class II. LED life time: 72.000 L80B10 (Ta=25°C). Available finishes: Textured white and textured black.

Finish: Texturised black RAL 9011

Installation: Recessed