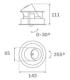

#### Description:

LAMP multidirectional recessed downlight HANCE G2 DOWN REC 2000. Allowing 355° rotation and tilting up to 30°. Body and frame made of die-cast aluminium for proper thermal management. Black polycarbonate injection moulded anti-glare ring. 35° flood reflector. LED COB, 4000K and CRI90. Electronic DALI control gear included. IP20, IK07 ratings. Insulation Class II. LED life time: 72.000 L80B10 (Ta=25°C). Available finishes: Textured white and textured black.

#### **TECHNICAL SPECIFICATIONS:**

Light output: 2.022 lm °K: 4000 Plum: 20,8W CRI: 90 Efficacy: 97,2 lm/w R9: 66 Type: СОВ MacAdam: 3

 LED Lifetime:
 72.000 L80B10 (Ta=25°C)
 Power Supply:
 220-240V 50/60Hz

 Power:
 18W
 Gear:
 Adjustable DALI