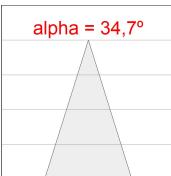

### **PHOTOMETRIC DATA:**

HD2RE20FL940DB η = 100% Imax = 2218 cd/klm UTE:

CIE: 100 100 100 100 100