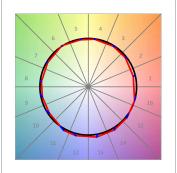

### **PHOTOMETRIC DATA:**

HD2RE20FL940DB η = 100% Imax = 2218 cd/klm UTE:

CIE: 100 100 100 100 100