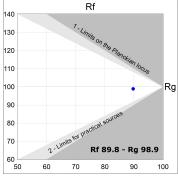

### **PHOTOMETRIC DATA:**

HD2RE20FL940DB η = 100% Imax = 2218 cd/klm UTE:

CIE: 100 100 100 100 100