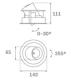

## **TECHNICAL SPECIFICATIONS:**

Light output: 1.918 lm °K: 3000 Plum: 20,8W CRI: 90 Efficacy: 92,2 lm/w R9: 60 Type: СОВ MacAdam: 3

**LED Lifetime:** 72.000 L80B10 (Ta=25°C) **Power Supply:** 220-240V 50/60Hz

Power: 18W Gear: Electronic