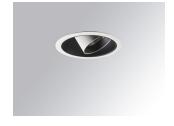

## Description:

LAMP multidirectional recessed downlight HANCE G2 DOWN REC 2000. Allowing 355° rotation and tilting up to 30°. Body and frame made of die-cast aluminium for proper thermal management. Black polycarbonate injection moulded anti-glare ring. 35° flood reflector. LED COB, 3000K and CRI90. Electronic ON OFF control gear included. IP20, IK07 ratings. Insulation Class II. LED life time: 72.000 L80B10 (Ta=25°C). Available finishes: Textured white and textured black.

Finish: Texturised white RAL 9010

Installation: Recessed