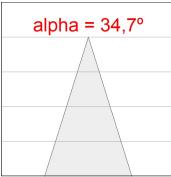

## **PHOTOMETRIC DATA:**

HD2RE20FL930NW  $\eta$  = 100% Imax = 2218 cd/klm UTE:

CIE: 100 100 100 100 100