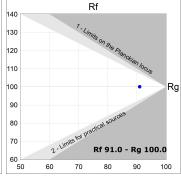

## **PHOTOMETRIC DATA:**

HD2RE20FL930NW  $\eta$  = 100% Imax = 2218 cd/klm UTE:

CIE: 100 100 100 100 100