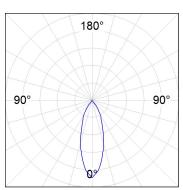

## **PHOTOMETRIC DATA:**

HD2RE20FL930NW  $\eta$  = 100% Imax = 2218 cd/klm UTE:

CIE: 100 100 100 100 100