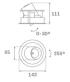

#### Description:

LAMP multidirectional recessed downlight HANCE G2 DOWN REC 2000. Allowing 355° rotation and tilting up to 30°. Body and frame made of die-cast aluminium for proper thermal management. Black polycarbonate injection moulded anti-glare ring. 35° flood reflector. LED COB, 3000K and CRI90. Electronic ON OFF control gear included. IP20, IK07 ratings. Insulation Class II. LED life time: 72.000 L80B10 (Ta=25°C). Available finishes: Textured white and textured black.

Finish: Texturised black RAL 9011

Installation: Recessed

#### **TECHNICAL SPECIFICATIONS:**

Light output: 1.918 lm °K: 3000 Plum: 20,8W CRI: 90 Efficacy: 92,2 lm/w R9: 60 Type: СОВ MacAdam: 3

**LED Lifetime:** 72.000 L80B10 (Ta=25°C) **Power Supply:** 220-240V 50/60Hz

**Power:** 18W **Gear:** Electronic