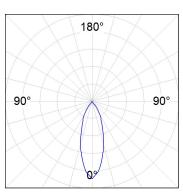

#### **PHOTOMETRIC DATA:**

HD2RE20FL930NB  $\eta$  = 100% Imax = 2218 cd/klm UTE:

CIE: 100 100 100 100 100