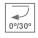

#### Description:

LAMP multidirectional recessed downlight HANCE G2 DOWN REC 2000. Allowing 355° rotation and tilting up to 30°. Body and frame made of die-cast aluminium for proper thermal management. Black polycarbonate injection moulded anti-glare ring. 35° flood reflector. LED COB, 3000K and CRI90. Electronic ON OFF control gear included. IP20, IK07 ratings. Insulation Class II. LED life time: 72.000 L80B10 (Ta=25°C). Available finishes: Textured white and textured black.