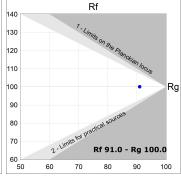

#### **PHOTOMETRIC DATA:**

HD2RE20FL930NB  $\eta$  = 100% Imax = 2218 cd/klm UTE:

CIE: 100 100 100 100 100