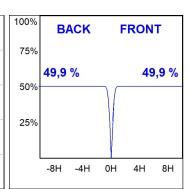

#### **PHOTOMETRIC DATA:**

HD2RE20FL930NB  $\eta$  = 100% Imax = 2218 cd/klm UTE:

CIE: 100 100 100 100 100