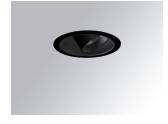

#### HANCE DOWNLIGHT

#### HD2RE20FL930NB

#### HANCE G2 DOWN REC 2000 9WW FL BK

#### Description:

LAMP multidirectional recessed downlight HANCE G2 DOWN REC 2000. Allowing 355° rotation and tilting up to 30°. Body and frame made of die-cast aluminium for proper thermal management. Black polycarbonate injection moulded anti-glare ring. 35° flood reflector. LED COB, 3000K and CRI90. Electronic ON OFF control gear included. IP20, IK07 ratings. Insulation Class II. LED life time: 72.000 L80B10 (Ta=25°C). Available finishes: Textured white and textured black.

Finish: Texturised black RAL 9011

Installation: Recessed