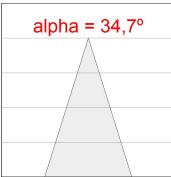

#### **PHOTOMETRIC DATA:**

HD2RE20FL930NB  $\eta$  = 100% Imax = 2218 cd/klm UTE:

CIE: 100 100 100 100 100