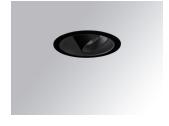

#### HANCE DOWNLIGHT

#### HD2RE20FL840DB

#### HANCE G2 DOWN REC 2000 NW FL DALI BK

#### Description:

LAMP multidirectional recessed downlight HANCE G2 DOWN REC 2000. Allowing 355° rotation and tilting up to 30°. Body and frame made of die-cast aluminium for proper thermal management. Black polycarbonate injection moulded anti-glare ring. 35° flood reflector. LED COB, 4000K and CRI80. Electronic DALI control gear included. IP20, IK07 ratings. Insulation Class II. LED life time: 72.000 L80B10 (Ta=25°C). Available finishes: Textured white and textured black.

Finish: Texturised black RAL 9011

Installation: Recessed