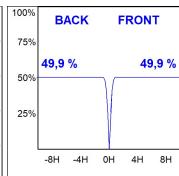

#### **PHOTOMETRIC DATA:**

HD2RE20FL840DB  $\eta$  = 100% Imax = 2218 cd/klm UTE: CIE: 100 100 100 100 100