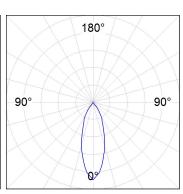

#### **PHOTOMETRIC DATA:**

HD2RE20FL840DB  $\eta$  = 100% Imax = 2218 cd/klm UTE: CIE: 100 100 100 100 100