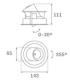

#### **TECHNICAL SPECIFICATIONS:**

Light output: 2.371 lm °K: 4000 Plum: 20,8W CRI: 80 Efficacy: 114 lm/w R9: 66 Type: СОВ MacAdam: 3

 LED Lifetime:
 72.000 L80B10 (Ta=25°C)
 Power Supply:
 220-240V 50/60Hz

 Power:
 18W
 Gear:
 Adjustable DALI

# Light output tolerance +/- 10%