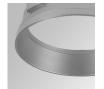

#### HANCE DOWNLIGHT

#### HD2RE20FL840DB

#### HANCE G2 DOWN REC 2000 NW FL DALI BK

#### Description:

LAMP multidirectional recessed downlight HANCE G2 DOWN REC 2000. Allowing 355° rotation and tilting up to 30°. Body and frame made of die-cast aluminium for proper thermal management. Black polycarbonate injection moulded anti-glare ring. 35° flood reflector. LED COB, 4000K and CRI80. Electronic DALI control gear included. IP20, IK07 ratings. Insulation Class II. LED life time: 72.000 L80B10 (Ta=25°C). Available finishes: Textured white and textured black.

Finish: Texturised black RAL 9011

Installation: Recessed