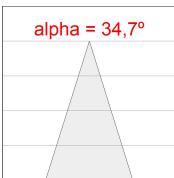

ratings. Insulation Class II. LED life time: 72.000 L80B10 (Ta=25°C). Available finishes: Textured white and textured black.



Finish: Texturised black RAL 9011

Installation: Recessed

#### **TECHNICAL SPECIFICATIONS:**

Light output: 2.371 lm °K: 4000 Plum: 20,8W CRI: 80 Efficacy: 114 lm/w R9: 66 Type: СОВ MacAdam: 3

 LED Lifetime:
 72.000 L80B10 (Ta=25°C)
 Power Supply:
 220-240V 50/60Hz

 Power:
 18W
 Gear:
 Adjustable DALI

# Light output tolerance +/- 10%























#### **CUSTOM MADE OPTIONS:**









Data according to regulations 2019/2020/EU and 2019/2015/EU

















# **HANCE DOWNLIGHT**



HD2RE20FL840DB

# HANCE G2 DOWN REC 2000 NW FL DALI BK

#### **PHOTOMETRIC DATA:**

HD2RE20FL840DB  $\eta$  = 100% Imax = 2218 cd/klm UTE: CIE: 100 100 100 100 100







# **HANCE DOWNLIGHT**



# ACCESORIES:

## Optical



Product code:

HSCU50



HANCE 1000/2000 ACC. CUTTING BEAM



Product code:

HSHO50



HANCE 1000/2000 ACC. HONEYCOMB GRILLE



Product code:

HSRI65B

#### Description:

HANCE 1000/2000 ACC. RING DECO BK.



Product code:

HSRI65C

## Description:

HANCE 1000/2000 ACC. RING DECO CO.



Product code:

HSRI65M

# Description:

HANCE 1000/2000 ACC. RING DECO MET.



Product code:

HSRI65W

e:

# Description:

HANCE 1000/2000 ACC. RING DECO WH.



Product code:

Description:

HSTR50 HANCE 1000/2000 ACC. DIF TRANS