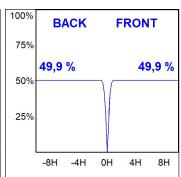

#### **PHOTOMETRIC DATA:**

HD2RE20FL830NB  $\eta$  = 100% Imax = 2218 cd/klm UTE: CIE: 100 100 100 100 100