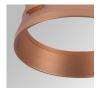

I: 80 Efficacy: 107,6 lm/w R9: 60 Type: СОВ MacAdam: 3

**LED Lifetime:** 72.000 L80B10 (Ta=25°C) **Power Supply:** 220-240V 50/60Hz

**Power:** 18W **Gear:** Electronic

#### Light output tolerance +/- 10%























# **CUSTOM MADE OPTIONS:**









Data according to regulations 2019/2020/EU and 2019/2015/EU

















# **HANCE DOWNLIGHT**



HD2RE20FL830NB

### HANCE G2 DOWN REC 2000 WW FL BK

#### **PHOTOMETRIC DATA:**

HD2RE20FL830NB  $\eta$  = 100% Imax = 2218 cd/klm UTE: CIE: 100 100 100 100 100







### **HANCE DOWNLIGHT**



# ACCESORIES:

### Optical



Product code:

HSCU50



HANCE 1000/2000 ACC. CUTTING BEAM



Product code:

HSHO50



HANCE 1000/2000 ACC. HONEYCOMB GRILLE



Product code:

HSRI65B

#### Description:

HANCE 1000/2000 ACC. RING DECO BK.



Product code:

HSRI65C

### Description:

HANCE 1000/2000 ACC. RING DECO CO.



Product code:

HSRI65M

### Description:

HANCE 1000/2000 ACC. RING DECO MET.



Product code:

HSRI65W

e:

### Description:

HANCE 1000/2000 ACC. RING DECO WH.



Product code:

Description:

HSTR50 HANCE 1000/2000 ACC. DIF TRANS