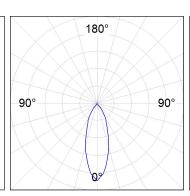

#### **PHOTOMETRIC DATA:**

HD2RE20FL830NB  $\eta$  = 100% Imax = 2218 cd/klm UTE: CIE: 100 100 100 100 100