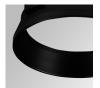

### **TECHNICAL SPECIFICATIONS:**

Light output: 2.238 lm °K: 3000 Plum: 20,8W CRI: 80 Efficacy: 107,6 lm/w R9: 60 Type: СОВ MacAdam: 3

**LED Lifetime:** 72.000 L80B10 (Ta=25°C) **Power Supply:** 220-240V 50/60Hz

**Power:** 18W **Gear:** Electronic

#### Light output tolerance +/- 10%























# **CUSTOM MADE OPTIONS:**









Data according to regulations 2019/2020/EU and 2019/2015/EU

















# **HANCE DOWNLIGHT**



HD2RE20FL830NB

### HANCE G2 DOWN REC 2000 WW FL BK

#### **PHOTOMETRIC DATA:**

HD2RE20FL830NB  $\eta$  = 100% Imax = 2218 cd/klm UTE: CIE: 100 100 100 100 100







### **HANCE DOWNLIGHT**



# ACCESORIES:

### Optical



Product code:

HSCU50



HANCE 1000/2000 ACC. CUTTING BEAM



Product code:

HSHO50



HANCE 1000/2000 ACC. HONEYCOMB GRILLE



Product code:

HSRI65B

#### Description:

HANCE 1000/2000 ACC. RING DECO BK.



Product code:

HSRI65C

### Description:

HANCE 1000/2000 ACC. RING DECO CO.



Product code:

HSRI65M

### Description:

HANCE 1000/2000 ACC. RING DECO MET.



Product code:

HSRI65W

e:

### Description:

HANCE 1000/2000 ACC. RING DECO WH.



Product code:

Description:

HSTR50 HANCE 1000/2000 ACC. DIF TRANS