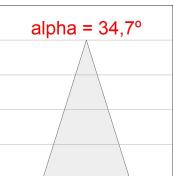

#### **PHOTOMETRIC DATA:**

HD2RE20FL830NB  $\eta$  = 100% Imax = 2218 cd/klm UTE: CIE: 100 100 100 100 100