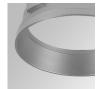

#### HANCE DOWNLIGHT

#### HD2RE20FL830NB

#### HANCE G2 DOWN REC 2000 WW FL BK

#### Description:

LAMP multidirectional recessed downlight HANCE G2 DOWN REC 2000. Allowing 355° rotation and tilting up to 30°. Body and frame made of die-cast aluminium for proper thermal management. Black polycarbonate injection moulded anti-glare ring. 35° flood reflector. LED COB, 3000K and CRI80. Electronic ON OFF control gear included. IP20, IK07 ratings. Insulation Class II. LED life time: 72.000 L80B10 (Ta=25°C). Available finishes: Textured white and textured black.

Finish: Texturised black RAL 9011

Installation: Recessed