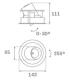

#### Description:

LAMP multidirectional recessed downlight HANCE G2 DOWN REC 2000. Allowing 355° rotation and tilting up to 30°. Body and frame made of die-cast aluminium for proper thermal management. Black polycarbonate injection moulded anti-glare ring. 35° flood reflector. LED COB, 3000K and CRI80. Electronic ON OFF control gear included. IP20, IK07 ratings. Insulation Class II. LED life time: 72.000 L80B10 (Ta=25°C). Available finishes: Textured white and textured black.

#### **TECHNICAL SPECIFICATIONS:**

Light output: 2.238 lm °K: 3000 Plum: 20,8W CRI: 80 Efficacy: 107,6 lm/w R9: 60 Type: СОВ MacAdam: 3

**LED Lifetime:** 72.000 L80B10 (Ta=25°C) **Power Supply:** 220-240V 50/60Hz

**Power:** 18W **Gear:** Electronic