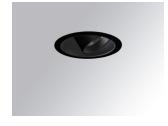

#### Description:

LAMP multidirectional recessed downlight HANCE G2 DOWN REC 2000. Allowing 355° rotation and tilting up to 30°. Body and frame made of die-cast aluminium for proper thermal management. Black polycarbonate injection moulded anti-glare ring. 35° flood reflector. LED COB, 3000K and CRI80. Electronic ON OFF control gear included. IP20, IK07 ratings. Insulation Class II. LED life time: 72.000 L80B10 (Ta=25°C). Available finishes: Textured white and textured black.

Finish: Texturised black RAL 9011

Installation: Recessed