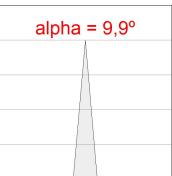

#### **PHOTOMETRIC DATA:**

HD2RE20SS940NW  $\eta = 99\%$ Imax = 19026 cd/klm UTE:

CIE: 103 100 100 100 99