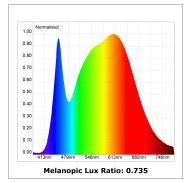

## **TECHNICAL SPECIFICATIONS:**

Light output: 737 lm °K: 4000 Plum: 13,9W CRI: 90 Efficacy: 53 lm/w R9: 62 UGR: <16 MacAdam: 3

Type: HIGH POWER Power Supply: 220-240V 50/60Hz

LED Lifetime: 50.000 L70B10 (Ta=25°C) Gear: Electronic