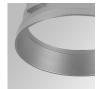

220-240V 50/60Hz

LED Lifetime: 50.000 L70B10 (Ta=25°C) Gear: Electronic

Power: 13W

## Light output tolerance +/- 10%























#### **CUSTOM MADE OPTIONS:**









Data according to regulations 2019/2020/EU and 2019/2015/EU

















#### HANCE DOWNLIGHT



HD2RE10SS940NW

## HANCE G2 DOWN REC 1000 9NW SSP WH

#### **PHOTOMETRIC DATA:**

HD2RE20SS940NW  $\eta = 99\%$ Imax = 19026 cd/klm UTE:

CIE: 103 100 100 100 99

















## HANCE DOWNLIGHT



## ACCESORIES:

## Optical



Product code:

HSCU50



HANCE 1000/2000 ACC. CUTTING BEAM



Product code:

HSHO50



HANCE 1000/2000 ACC. HONEYCOMB GRILLE



Product code:

HSRI65B

#### Description:

HANCE 1000/2000 ACC. RING DECO BK.



Product code:

HSRI65C

## Description:

HANCE 1000/2000 ACC. RING DECO CO.



Product code:

HSRI65M

## Description:

HANCE 1000/2000 ACC. RING DECO MET.



Product code:

HSRI65W

e:

## Description:

HANCE 1000/2000 ACC. RING DECO WH.



Product code:

Description:

HSTR50 HANCE 1000/2000 ACC. DIF TRANS