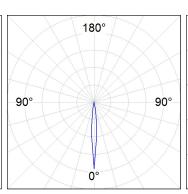

#### **PHOTOMETRIC DATA:**

HD2RE20SS940NW  $\eta = 99\%$ Imax = 19026 cd/klm UTE:

CIE: 103 100 100 100 99