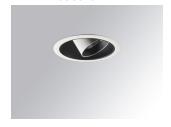

#### Description:

LAMP multidirectional recessed downlight HANCE G2 DOWN REC 1000. Allowing 355° rotation and tilting up to 30°. Body and frame made of die-cast aluminium for proper thermal management. Black polycarbonate injection moulded anti-glare ring. 10° super spot polycarbonate optics. LED HIGH POWER, 4000K and CRI90. Electronic ON OFF control gear included. IP20, IK07 ratings. Insulation Class II. LED life time: 50.000 L70B10 (Ta=25°C). Available finishes: Textured white and textured black.

Finish: Texturised white RAL 9010

Installation: Recessed

## **TECHNICAL SPECIFICATIONS:**

Light output: 737 lm °K: 4000 Plum: 13,9W CRI: 90 Efficacy: 53 lm/w R9: 62 UGR: <16 MacAdam: 3

Type: HIGH POWER Power Supply: 220-240V 50/60Hz

LED Lifetime: 50.000 L70B10 (Ta=25°C) Gear: Electronic