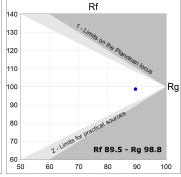

## **TECHNICAL SPECIFICATIONS:**

Light output: 737 lm °K: 4000 Plum: 13,9W CRI: 90 Efficacy: 53 lm/w R9: 62 UGR: <16 MacAdam: 3

Type: HIGH POWER Power Supply: 220-240V 50/60Hz

LED Lifetime: 50.000 L70B10 (Ta=25°C) Gear: Electronic