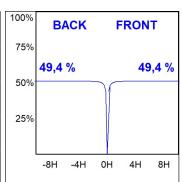

#### **PHOTOMETRIC DATA:**

HD2RE20SS940NW  $\eta = 99\%$ Imax = 19026 cd/klm UTE:

CIE: 103 100 100 100 99