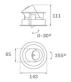

#### Description:

LAMP multidirectional recessed downlight HANCE G2 DOWN REC 1000. Allowing 355° rotation and tilting up to 30°. Body and frame made of die-cast aluminium for proper thermal management. Black polycarbonate injection moulded anti-glare ring. 10° super spot polycarbonate optics. LED HIGH POWER, 4000K and CRI90. Electronic ON OFF control gear included. IP20, IK07 ratings. Insulation Class II. LED life time: 50.000 L70B10 (Ta=25°C). Available finishes: Textured white and textured black.

## **TECHNICAL SPECIFICATIONS:**

Light output: 737 lm °K: 4000 Plum: 13,9W CRI: 90 Efficacy: 53 lm/w R9: 62 UGR: <16 MacAdam: 3

Type: HIGH POWER Power Supply: 220-240V 50/60Hz

LED Lifetime: 50.000 L70B10 (Ta=25°C) Gear: Electronic

#### **PHOTOMETRIC DATA:**

HD2RE20SS940NW  $\eta = 99\%$ Imax = 19026 cd/klm UTE:

CIE: 103 100 100 100 99