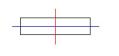

### **PHOTOMETRIC DATA:**

HD2RE20SS940DW  $_{\eta}$  = 99% Imax = 19026 cd/klm UTE:

CIE: 103 100 100 100 99