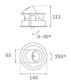

#### Description:

LAMP multidirectional recessed downlight HANCE G2 DOWN REC 1000. Allowing 355° rotation and tilting up to 30°. Body and frame made of die-cast aluminium for proper thermal management. Black polycarbonate injection moulded anti-glare ring. 10º super spot polycarbonate optics. LED HIGH POWER, 4000K and CRI90. Electronic DALI control gear included. IP20, IK07 ratings. Insulation Class II. LED life time: 50.000 L70B10 (Ta=25°C). Available finishes: Textured white and textured black.

#### **TECHNICAL SPECIFICATIONS:**

Light output: 737 lm °K: 4000 Plum: 13,9W CRI: 90 Efficacy: 53 lm/w R9: 62 UGR: <16 MacAdam: 3

HIGH POWER Type: Power Supply: 220-240V 50/60Hz LED Lifetime: 50.000 L70B10 (Ta=25°C) Gear: Adjustable DALI

13W Power: