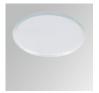

#### Description:

LAMP multidirectional recessed downlight HANCE G2 DOWN REC 1000. Allowing 355° rotation and tilting up to 30°. Body and frame made of die-cast aluminium for proper thermal management. Black polycarbonate injection moulded anti-glare ring. 10º super spot polycarbonate optics. LED HIGH POWER, 4000K and CRI90. Electronic DALI control gear included. IP20, IK07 ratings. Insulation Class II. LED life time: 50.000 L70B10 (Ta=25°C). Available finishes: Textured white and textured black.

Finish: Texturised white RAL 9010

Installation: Recessed

#### HANCE DOWNLIGHT

HD2RE10SS940DW

# HANCE G2 DOWN REC 1000 9NW SSP DALI WH