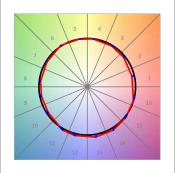

### **PHOTOMETRIC DATA:**

HD2RE20SS940DW  $_{\eta}$  = 99% Imax = 19026 cd/klm UTE:

CIE: 103 100 100 100 99