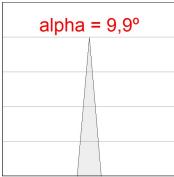

### **PHOTOMETRIC DATA:**

HD2RE20SS940DW  $_{\eta}$  = 99% Imax = 19026 cd/klm UTE:

CIE: 103 100 100 100 99