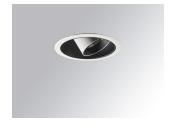

#### HANCE DOWNLIGHT

#### HD2RE10SS940DW

#### HANCE G2 DOWN REC 1000 9NW SSP DALI WH

#### Description:

LAMP multidirectional recessed downlight HANCE G2 DOWN REC 1000. Allowing 355° rotation and tilting up to 30°. Body and frame made of die-cast aluminium for proper thermal management. Black polycarbonate injection moulded anti-glare ring. 10º super spot polycarbonate optics. LED HIGH POWER, 4000K and CRI90. Electronic DALI control gear included. IP20, IK07 ratings. Insulation Class II. LED life time: 50.000 L70B10 (Ta=25°C). Available finishes: Textured white and textured black.

Finish: Texturised white RAL 9010

Installation: Recessed