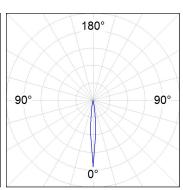

### **PHOTOMETRIC DATA:**

HD2RE20SS940DW  $_{\eta}$  = 99% Imax = 19026 cd/klm UTE:

CIE: 103 100 100 100 99