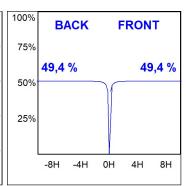

### **PHOTOMETRIC DATA:**

HD2RE20SS940DW  $_{\eta}$  = 99% Imax = 19026 cd/klm UTE:

CIE: 103 100 100 100 99