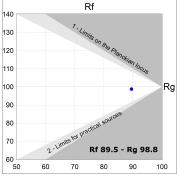

#### **TECHNICAL SPECIFICATIONS:**

Light output: 737 lm °K: 4000 Plum: 13,9W CRI: 90 Efficacy: 53 lm/w R9: 62 UGR: <16 MacAdam: 3

 Type:
 HIGH POWER
 Power Supply:
 220-240V 50/60Hz

 LED Lifetime:
 50.000 L70B10 (Ta=25°C)
 Gear:
 Adjustable DALI