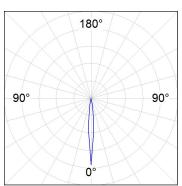

#### **PHOTOMETRIC DATA:**

HD2RE20SS940DB  $\eta = 99\%$ Imax = 19026 cd/klm UTE:

CIE: 103 100 100 100 99