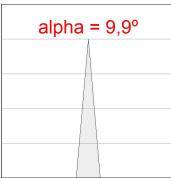

#### **PHOTOMETRIC DATA:**

HD2RE20SS940DB  $\eta = 99\%$ Imax = 19026 cd/klm UTE:

CIE: 103 100 100 100 99