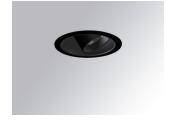

#### HANCE DOWNLIGHT

#### HD2RE10SS940DB

#### HANCE G2 DOWN REC 1000 9NW SSP DALI BK

#### Description:

LAMP multidirectional recessed downlight HANCE G2 DOWN REC 1000. Allowing 355° rotation and tilting up to 30°. Body and frame made of die-cast aluminium for proper thermal management. Black polycarbonate injection moulded anti-glare ring. 10° super spot polycarbonate optics. LED HIGH POWER, 4000K and CRI90. Electronic DALI control gear included. IP20, IK07 ratings. Insulation Class II. LED life time: 50.000 L70B10 (Ta=25°C). Available finishes: Textured white and textured black.

Finish: Texturised black RAL 9011

Installation: Recessed