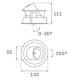

#### Description:

LAMP multidirectional recessed downlight HANCE G2 DOWN REC 1000. Allowing 355° rotation and tilting up to 30°. Body and frame made of die-cast aluminium for proper thermal management. Black polycarbonate injection moulded anti-glare ring. 10° super spot polycarbonate optics. LED HIGH POWER, 4000K and CRI90. Electronic DALI control gear included. IP20, IK07 ratings. Insulation Class II. LED life time: 50.000 L70B10 (Ta=25°C). Available finishes: Textured white and textured black.

#### **TECHNICAL SPECIFICATIONS:**

Light output: 737 lm °K: 4000 Plum: 13,9W CRI: 90 Efficacy: 53 lm/w R9: 62 UGR: <16 MacAdam: 3

 Type:
 HIGH POWER
 Power Supply:
 220-240V 50/60Hz

 LED Lifetime:
 50.000 L70B10 (Ta=25°C)
 Gear:
 Adjustable DALI

Power: 13W