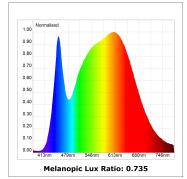

#### **TECHNICAL SPECIFICATIONS:**

Light output: 737 lm °K: 4000 Plum: 13,9W CRI: 90 Efficacy: 53 lm/w R9: 62 UGR: <16 MacAdam: 3

 Type:
 HIGH POWER
 Power Supply:
 220-240V 50/60Hz

 LED Lifetime:
 50.000 L70B10 (Ta=25°C)
 Gear:
 Adjustable DALI