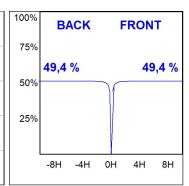

#### **PHOTOMETRIC DATA:**

HD2RE20SS940DB  $\eta = 99\%$ Imax = 19026 cd/klm UTE:

CIE: 103 100 100 100 99