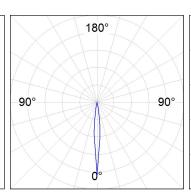

### **PHOTOMETRIC DATA:**

HD2RE20SS930NW  $\eta = 99\%$ Imax = 20858 cd/klm UTE:

CIE: 103 100 100 100 99