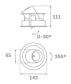

### Description:

LAMP multidirectional recessed downlight HANCE G2 DOWN REC 1000. Allowing 355° rotation and tilting up to 30°. Body and frame made of die-cast aluminium for proper thermal management. Black polycarbonate injection moulded anti-glare ring. 10° super spot polycarbonate optics. LED HIGH POWER, 3000K and CRI90. Electronic ON OFF control gear included. IP20, IK07 ratings. Insulation Class II. LED life time: 50.000 L70B10 (Ta=25°C). Available finishes: Textured white and textured black.

### **TECHNICAL SPECIFICATIONS:**

Light output: 652 lm °K: 3000 Plum: 13,9W CRI: 90 Efficacy: 46,9 lm/w R9: 53 UGR: <16 MacAdam: 3

Type: HIGH POWER Power Supply: 220-240V 50/60Hz

LED Lifetime: 50.000 L70B10 (Ta=25°C) Gear: Electronic