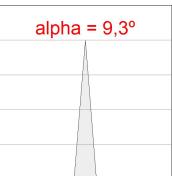

### **PHOTOMETRIC DATA:**

HD2RE20SS930NW  $\eta = 99\%$ Imax = 20858 cd/klm UTE:

CIE: 103 100 100 100 99