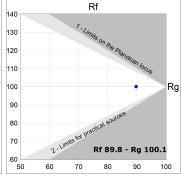

### **TECHNICAL SPECIFICATIONS:**

Light output: 652 lm °K: 3000 Plum: 13,9W CRI: 90 Efficacy: 46,9 lm/w R9: 53 UGR: <16 MacAdam: 3

Type: HIGH POWER Power Supply: 220-240V 50/60Hz

LED Lifetime: 50.000 L70B10 (Ta=25°C) Gear: Electronic