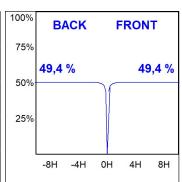

### **TECHNICAL SPECIFICATIONS:**

Light output: 652 lm °K: 3000 Plum: 13,9W CRI: 90 Efficacy: 46,9 lm/w R9: 53 UGR: <16 MacAdam: 3

Type: HIGH POWER Power Supply: 220-240V 50/60Hz

LED Lifetime: 50.000 L70B10 (Ta=25°C) Gear: Electronic

# Light output tolerance +/- 10%

**CUSTOM MADE OPTIONS:** 

Data according to regulations 2019/2020/EU and 2019/2015/EU