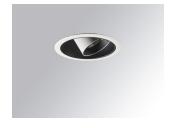

### Description:

LAMP multidirectional recessed downlight HANCE G2 DOWN REC 1000. Allowing 355° rotation and tilting up to 30°. Body and frame made of die-cast aluminium for proper thermal management. Black polycarbonate injection moulded anti-glare ring. 10° super spot polycarbonate optics. LED HIGH POWER, 3000K and CRI90. Electronic ON OFF control gear included. IP20, IK07 ratings. Insulation Class II. LED life time: 50.000 L70B10 (Ta=25°C). Available finishes: Textured white and textured black.

Finish: Texturised white RAL 9010

Installation: Recessed