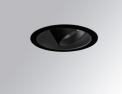

#### **Description:**

LAMP multidirectional recessed downlight HANCE G2 DOWN REC 1000. Allowing 355° rotation and tilting up to 30°. Body and frame made of die-cast aluminium for proper thermal management. Black polycarbonate injection moulded anti-glare ring. 10° super spot polycarbonate optics. LED HIGH POWER, 3000K and CRI90. Electronic ON OFF control gear included. IP20, IK07 ratings. Insulation Class II. LED life time: 50.000 L70B10 (Ta=25°C). Available finishes: Textured white and textured black.

Finish: Texturised black RAL 9011

Installation: Recessed