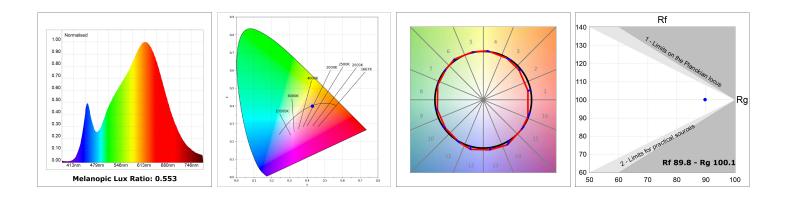

### **TECHNICAL SPECIFICATIONS:**

| Light output: | 652 lm                  | °K :          | 3000             |
|---------------|-------------------------|---------------|------------------|
| Plum:         | 13,9W                   | CRI :         | 90               |
| Efficacy:     | 46,9 lm/w               | R9 :          | 53               |
| UGR:          | <16                     | MacAdam:      | 3                |
| Туре:         | HIGH POWER              | Power Supply: | 220-240V 50/60Hz |
| LED Lifetime: | 50.000 L70B10 (Ta=25⁰C) | Gear:         | Electronic       |
| Power:        | 13W                     |               |                  |

### Light output tolerance +/- 10%

### PHOTOMETRIC DATA :