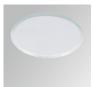

#### **Description:**

LAMP multidirectional recessed downlight HANCE G2 DOWN REC 1000. Allowing 355° rotation and tilting up to 30°. Body and frame made of die-cast aluminium for proper thermal management. Black polycarbonate injection moulded anti-glare ring. 10° super spot polycarbonate optics. LED HIGH POWER, 3000K and CRI90. Electronic ON OFF control gear included. IP20, IK07 ratings. Insulation Class II. LED life time: 50.000 L70B10 (Ta=25°C). Available finishes: Textured white and textured black.

Finish: Texturised black RAL 9011

Installation: Recessed

### **TECHNICAL SPECIFICATIONS:**

| Light output: | 652 lm                  | °K :          | 3000             |
|---------------|-------------------------|---------------|------------------|
| Plum:         | 13,9W                   | CRI :         | 90               |
| Efficacy:     | 46,9 lm/w               | R9 :          | 53               |
| UGR:          | <16                     | MacAdam:      | 3                |
| Туре:         | HIGH POWER              | Power Supply: | 220-240V 50/60Hz |
| LED Lifetime: | 50.000 L70B10 (Ta=25⁰C) | Gear:         | Electronic       |
| Power:        | 13W                     |               |                  |