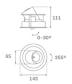

### **TECHNICAL SPECIFICATIONS:**

| Light output: | 652 lm                  | °K :          | 3000             |
|---------------|-------------------------|---------------|------------------|
| Plum:         | 13,9W                   | CRI :         | 90               |
| Efficacy:     | 46,9 lm/w               | R9 :          | 53               |
| UGR:          | <16                     | MacAdam:      | 3                |
| Туре:         | HIGH POWER              | Power Supply: | 220-240V 50/60Hz |
| LED Lifetime: | 50.000 L70B10 (Ta=25⁰C) | Gear:         | Electronic       |
| Power:        | 13W                     |               |                  |