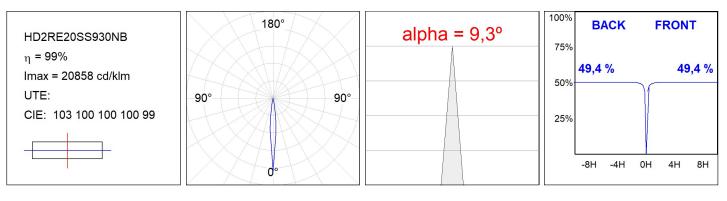

| <16                     | MacAdam:      | 3                |
| Туре:         | HIGH POWER              | Power Supply: | 220-240V 50/60Hz |
| LED Lifetime: | 50.000 L70B10 (Ta=25⁰C) | Gear:         | Electronic       |
| Power:        | 13W                     |               |                  |

### Light output tolerance +/- 10%



### CUSTOM MADE OPTIONS:



LAMP reserves the right to change the technical specifications of their products. These changes will allow the continual improvement of the products and will also ensure the conformity to current legal changes. Updated information is always available in our website www.lamp.es Worktitude for light

### Product datasheet

# HANCE DOWNLIGHT

### HD2RE10SS930NB

HANCE G2 DOWN REC 1000 9WW SSP BK



### PHOTOMETRIC DATA :





### **Product datasheet**

# HANCE DOWNLIGHT

## ACCESORIES :

### Optical



Product code: HSCU50

Description: HANCE 1000/2000 ACC. CUTTING BEAM



Product code: HSHO50

Description: HANCE 1000/2000 ACC. HONEYCOMB GRILLE



Product code:

HSRI65B

Description: HANCE 1000/2000 ACC. RING DECO BK.



Product code: HSRI65C

Description: HANCE 1000/2000 ACC. RING DECO CO.



Product code: HSRI65M





Product code: HSRI65W

Description: HANCE 1000/2000 ACC. RING DECO WH.



Product code: HSTR50

Description: HANCE 1000/2000 ACC. DIF TRANS