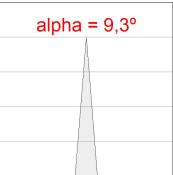

# **PHOTOMETRIC DATA:**

HD2RE20SS930DW η = 99% Imax = 20858 cd/klm UTE:

CIE: 103 100 100 100 99

Data according to regulations 2019/2020/EU and 2019/2015/EU