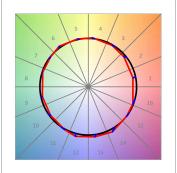

# **PHOTOMETRIC DATA:**

HD2RE20SS930DW η = 99% Imax = 20858 cd/klm UTE:

CIE: 103 100 100 100 99

Data according to regulations 2019/2020/EU and 2019/2015/EU