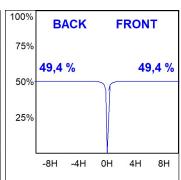

# **PHOTOMETRIC DATA:**

HD2RE20SS930DW η = 99% Imax = 20858 cd/klm UTE:

CIE: 103 100 100 100 99

Data according to regulations 2019/2020/EU and 2019/2015/EU