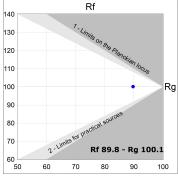

# **PHOTOMETRIC DATA:**

HD2RE20SS930DW η = 99% Imax = 20858 cd/klm UTE:

CIE: 103 100 100 100 99

Data according to regulations 2019/2020/EU and 2019/2015/EU