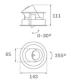

#### Description:

LAMP multidirectional recessed downlight HANCE G2 DOWN REC 1000. Allowing 355° rotation and tilting up to 30°. Body and frame made of die-cast aluminium for proper thermal management. Black polycarbonate injection moulded anti-glare ring. 10° super spot polycarbonate optics. LED HIGH POWER, 3000K and CRI90. Electronic DALI control gear included. IP20, IK07 ratings. Insulation Class II. LED life time: 50.000 L70B10 (Ta=25°C). Available finishes: Textured white and textured black.

#### **TECHNICAL SPECIFICATIONS:**

Light output: 652 lm °K: 3000 Plum: 13,9W CRI: 90 Efficacy: 46,9 lm/w R9: 53 UGR: <16 MacAdam: 3

 Type:
 HIGH POWER
 Power Supply:
 220-240V 50/60Hz

 LED Lifetime:
 50.000 L70B10 (Ta=25°C)
 Gear:
 Adjustable DALI

Power: 13W