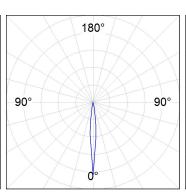

# **PHOTOMETRIC DATA:**

HD2RE20SS930DW η = 99% Imax = 20858 cd/klm UTE:

CIE: 103 100 100 100 99

Data according to regulations 2019/2020/EU and 2019/2015/EU