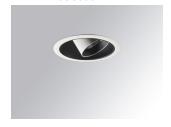

#### HANCE DOWNLIGHT

#### HD2RE10SS930DW

#### HANCE G2 DOWN REC 1000 9WW SSP DALI WH

#### Description:

LAMP multidirectional recessed downlight HANCE G2 DOWN REC 1000. Allowing 355° rotation and tilting up to 30°. Body and frame made of die-cast aluminium for proper thermal management. Black polycarbonate injection moulded anti-glare ring. 10° super spot polycarbonate optics. LED HIGH POWER, 3000K and CRI90. Electronic DALI control gear included. IP20, IK07 ratings. Insulation Class II. LED life time: 50.000 L70B10 (Ta=25°C). Available finishes: Textured white and textured black.

Finish: Texturised white RAL 9010

Installation: Recessed