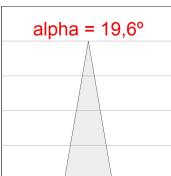

#### **PHOTOMETRIC DATA:**

HD2RE10SP940NW  $_{\eta}$  = 100% Imax = 4956 cd/klm UTE: CIE: 102 100 100 100 100