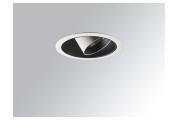

#### HANCE DOWNLIGHT

#### HD2RE10SP940NW

#### HANCE G2 DOWN REC 1000 9NW SP WH

#### Description:

LAMP multidirectional recessed downlight HANCE G2 DOWN REC 1000. Allowing 355° rotation and tilting up to 30°. Body and frame made of die-cast aluminium for proper thermal management. Black polycarbonate injection moulded anti-glare ring. 20° spot reflector. LED COB, 4000K and CRI90. Electronic ON OFF control gear included. IP20, IK07 ratings. Insulation Class II. LED life time: 78.000 L80B10 (Ta=25°C). Available finishes: Textured white and textured black.