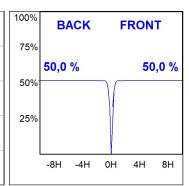

#### **PHOTOMETRIC DATA:**

HD2RE10SP940NW  $_{\eta}$  = 100% Imax = 4956 cd/klm UTE: CIE: 102 100 100 100 100