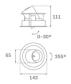

#### Description:

LAMP multidirectional recessed downlight HANCE G2 DOWN REC 1000. Allowing 355° rotation and tilting up to 30°. Body and frame made of die-cast aluminium for proper thermal management. Black polycarbonate injection moulded anti-glare ring. 20° spot reflector. LED COB, 4000K and CRI90. Electronic ON OFF control gear included. IP20, IK07 ratings. Insulation Class II. LED life time: 78.000 L80B10 (Ta=25°C). Available finishes: Textured white and textured black.

Finish: Texturised white RAL 9010

Installation: Recessed

#### **TECHNICAL SPECIFICATIONS:**

Light output: 899 lm °K: 4000 Plum: 8,6W CRI: 90 Efficacy: 104,5 lm/w R9: 66 UGR: <16 MacAdam: 3

Type: COB Power Supply: 220-240V 50/60Hz

LED Lifetime: 78.000 L80B10 (Ta=25°C) Gear: Electronic