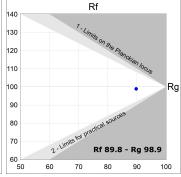

#### **PHOTOMETRIC DATA:**

HD2RE10SP940NW  $_{\eta}$  = 100% Imax = 4956 cd/klm UTE: CIE: 102 100 100 100 100