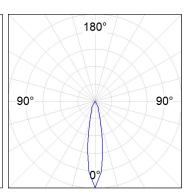

#### **PHOTOMETRIC DATA:**

HD2RE10SP940NW  $_{\eta}$  = 100% Imax = 4956 cd/klm UTE: CIE: 102 100 100 100 100