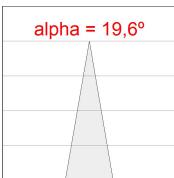

#### **PHOTOMETRIC DATA:**

HD2RE10SP940NB  $\eta$  = 100% Imax = 4956 cd/klm UTE: CIE: 102 100 100 100 100