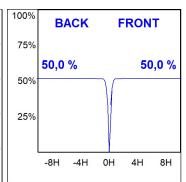

#### **PHOTOMETRIC DATA:**

HD2RE10SP940NB  $\eta$  = 100% Imax = 4956 cd/klm UTE: CIE: 102 100 100 100 100