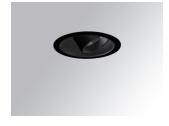

#### Description:

LAMP multidirectional recessed downlight HANCE G2 DOWN REC 1000. Allowing 355° rotation and tilting up to 30°. Body and frame made of die-cast aluminium for proper thermal management. Black polycarbonate injection moulded anti-glare ring. 20° spot reflector. LED COB, 4000K and CRI90. Electronic ON OFF control gear included. IP20, IK07 ratings. Insulation Class II. LED life time: 78.000 L80B10 (Ta=25°C). Available finishes: Textured white and textured black.

Finish: Texturised black RAL 9011

Installation: Recessed