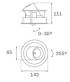

#### **TECHNICAL SPECIFICATIONS:**

Light output: 899 lm °K: 4000 Plum: 8,6W CRI: 90 Efficacy: 104,5 lm/w R9: 66 UGR: <16 MacAdam: 3

Type: COB Power Supply: 220-240V 50/60Hz

LED Lifetime: 78.000 L80B10 (Ta=25°C) Gear: Electronic

7W Power: