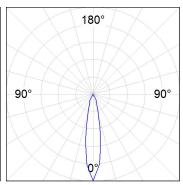

#### **PHOTOMETRIC DATA:**

HD2RE10SP940NB  $\eta$  = 100% Imax = 4956 cd/klm UTE: CIE: 102 100 100 100 100