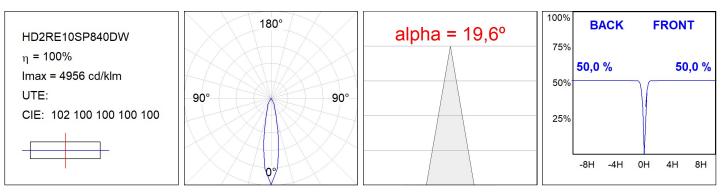

| <16                     | MacAdam:      | 3                |
| Туре:         | СОВ                     | Power Supply: | 220-240V 50/60Hz |
| LED Lifetime: | 78.000 L80B10 (Ta=25°C) | Gear:         | Adjustable DALI  |
| Power:        | 7W                      |               |                  |

#### Light output tolerance +/- 10%



## CUSTOM MADE OPTIONS:



LAMP reserves the right to change the technical specifications of their products. These changes will allow the continual improvement of the products and will also ensure the conformity to current legal changes. Updated information is always available in our website www.lamp.es Worktitude for light

## Product datasheet

# HANCE DOWNLIGHT

## HD2RE10SP840DW

HANCE G2 DOWN REC 1000 NW SP DALI WH



## **PHOTOMETRIC DATA :**



#### **Product datasheet**

# HANCE DOWNLIGHT

# ACCESORIES :

# Optical



Product code: HSCU50

Description: HANCE 1000/2000 ACC. CUTTING BEAM



Product code: HSHO50

Description: HANCE 1000/2000 ACC. HONEYCOMB GRILLE



Product code:

HSRI65B

Description: HANCE 1000/2000 ACC. RING DECO BK.



Product code: HSRI65C

Description: HANCE 1000/2000 ACC. RING DECO CO.



Product code: HSRI65M





Product code: HSRI65W

Description: HANCE 1000/2000 ACC. RING DECO WH.



Product code: HSTR50

Description: HANCE 1000/2000 ACC. DIF TRANS

Data according to regulations 2019/2020/EU and 2019/2015/EU