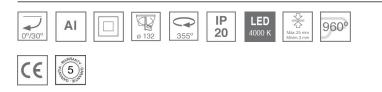

#### **Description:**

Finish:

LAMP multidirectional recessed downlight HANCE G2 DOWN REC 1000. Allowing 355° rotation and tilting up to 30°. Body and frame made of die-cast aluminium for proper thermal management. Black polycarbonate injection moulded anti-glare ring. 20° spot reflector. LED COB, 4000K and CRI80. Electronic DALI control gear included. IP20, IK07 ratings. Insulation Class II. LED life time: 78.000 L80B10 (Ta=25°C). Available finishes: Textured white and textured black.

#### **TECHNICAL SPECIFICATIONS:**

| Light output: | 1.054 lm                | °K :          | 4000             |
|---------------|-------------------------|---------------|------------------|
| Plum:         | 8,6W                    | CRI :         | 80               |
| Efficacy:     | 122,6 lm/w              | R9 :          | 66               |
| UGR:          | <16                     | MacAdam:      | 3                |
| Туре:         | СОВ                     | Power Supply: | 220-240V 50/60Hz |
| LED Lifetime: | 78.000 L80B10 (Ta=25°C) | Gear:         | Adjustable DALI  |
| Power:        | 7W                      |               |                  |