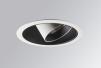

#### **Description:**

Finish:

LAMP multidirectional recessed downlight HANCE G2 DOWN REC 1000. Allowing 355° rotation and tilting up to 30°. Body and frame made of die-cast aluminium for proper thermal management. Black polycarbonate injection moulded anti-glare ring. 20° spot reflector. LED COB, 4000K and CRI80. Electronic DALI control gear included. IP20, IK07 ratings. Insulation Class II. LED life time: 78.000 L80B10 (Ta=25°C). Available finishes: Textured white and textured black.

Texturised white RAL 9010

Installation: Recessed