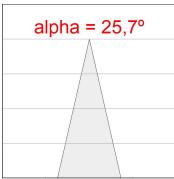

### **PHOTOMETRIC DATA:**

HD2RE10MF940NB  $\eta$  = 100% Imax = 3354 cd/klm UTE:

CIE: 101 100 100 100 100

Data according to regulations 2019/2020/EU and 2019/2015/EU