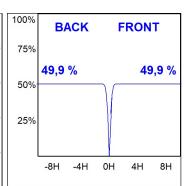

#### **TECHNICAL SPECIFICATIONS:**

Light output: 924 lm °K: 4000 Plum: 8,6W CRI: 90 Efficacy: 107,4 lm/w R9: 66 UGR: <19 MacAdam: 3

**Type:** COB **Power Supply:** 220-240V 50/60Hz

LED Lifetime: 78.000 L80B10 (Ta=25°C) Gear: Electronic