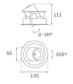

#### **TECHNICAL SPECIFICATIONS:**

Light output: 924 lm °K: 4000 Plum: 8,6W CRI: 90 Efficacy: 107,4 lm/w R9: 66 UGR: <19 MacAdam: 3

**Type:** COB **Power Supply:** 220-240V 50/60Hz

LED Lifetime: 78.000 L80B10 (Ta=25°C) Gear: Electronic

Power: 7W

### Light output tolerance +/- 10%

**CUSTOM MADE OPTIONS:** 

Data according to regulations 2019/2020/EU and 2019/2015/EU