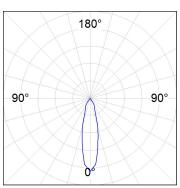

### **PHOTOMETRIC DATA:**

HD2RE10MF940NB  $\eta$  = 100% Imax = 3354 cd/klm UTE:

CIE: 101 100 100 100 100

Data according to regulations 2019/2020/EU and 2019/2015/EU