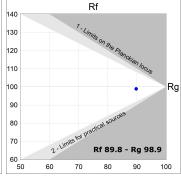

#### **TECHNICAL SPECIFICATIONS:**

Light output: 924 lm °K: 4000 Plum: 8,6W CRI: 90 Efficacy: 107,4 lm/w R9: 66 UGR: <19 MacAdam: 3

**Type:** COB **Power Supply:** 220-240V 50/60Hz

LED Lifetime: 78.000 L80B10 (Ta=25°C) Gear: Electronic