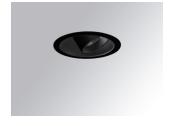

#### HANCE DOWNLIGHT

#### HD2RE10MF940NB

#### HANCE G2 DOWN REC 1000 9NW MFL BK

#### Description:

LAMP multidirectional recessed downlight HANCE G2 DOWN REC 1000. Allowing 355° rotation and tilting up to 30°. Body and frame made of die-cast aluminium for proper thermal management. Black polycarbonate injection moulded anti-glare ring. 25° middle flood reflector. LED COB, 4000K and CRI90. Electronic ON OFF control gear included. IP20, IK07 ratings. Insulation Class II. LED life time: 78.000 L80B10 (Ta=25°C). Available finishes: Textured white and textured black.

Finish: Texturised black RAL 9011

Installation: Recessed