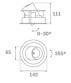

### **TECHNICAL SPECIFICATIONS:**

Light output: 876 lm °K: 3000 Plum: 8,6W CRI: 90 Efficacy: 101,9 lm/w R9: 60 UGR: <19 MacAdam: 3

Type: COB Power Supply: 220-240V 50/60Hz

LED Lifetime: 78.000 L80B10 (Ta=25°C) Gear: Electronic

7W Power:

## Light output tolerance +/- 10%