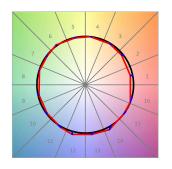

## **PHOTOMETRIC DATA:**

HD2RE10MF930NB  $\eta$  = 100% lmax = 3354 cd/klmUTE:

CIE: 101 100 100 100 100