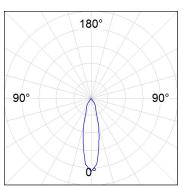

## **PHOTOMETRIC DATA:**

HD2RE10MF930NB  $\eta$  = 100% lmax = 3354 cd/klmUTE:

CIE: 101 100 100 100 100