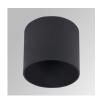

### HANCE DOWNLIGHT

### HD2RE10MF930NB

### HANCE G2 DOWN REC 1000 9WW MFL BK

### Description:

LAMP multidirectional recessed downlight HANCE G2 DOWN REC 1000. Allowing 355° rotation and tilting up to 30°. Body and frame made of die-cast aluminium for proper thermal management. Black polycarbonate injection moulded anti-glare ring. 25º middle flood reflector. LED COB, 3000K and CRI90. Electronic ON OFF control gear included. IP20, IK07 ratings. Insulation Class II. LED life time: 78.000 L80B10 (Ta=25°C). Available finishes: Textured white and textured black.

Finish: Texturised black RAL 9011

Installation: Recessed