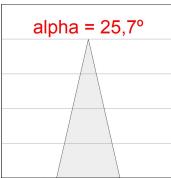

### **TECHNICAL SPECIFICATIONS:**

Light output: 876 lm °K: 3000 Plum: 8,6W CRI: 90 Efficacy: 101,9 lm/w R9: 60 UGR: <19 MacAdam: 3

Type: COB Power Supply: 220-240V 50/60Hz

LED Lifetime: 78.000 L80B10 (Ta=25°C) Gear: Electronic