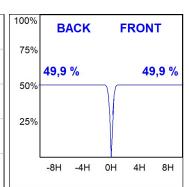

## **PHOTOMETRIC DATA:**

HD2RE10MF930NB  $\eta$  = 100% lmax = 3354 cd/klmUTE:

CIE: 101 100 100 100 100