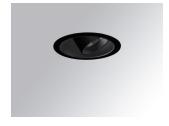

### Description:

LAMP multidirectional recessed downlight HANCE G2 DOWN REC 1000. Allowing 355° rotation and tilting up to 30°. Body and frame made of die-cast aluminium for proper thermal management. Black polycarbonate injection moulded anti-glare ring. 25º middle flood reflector. LED COB, 3000K and CRI90. Electronic ON OFF control gear included. IP20, IK07 ratings. Insulation Class II. LED life time: 78.000 L80B10 (Ta=25°C). Available finishes: Textured white and textured black.

Finish: Texturised black RAL 9011

Installation: Recessed