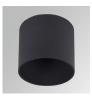

#### **Description:**

LAMP multidirectional recessed downlight HANCE G2 DOWN REC 1000. Allowing 355° rotation and tilting up to 30°. Body and frame made of die-cast aluminium for proper thermal management. Black polycarbonate injection moulded anti-glare ring. 25° middle flood reflector. LED COB, 4000K and CRI80. Electronic ON OFF control gear included. IP20, IK07 ratings. Insulation Class II. LED life time: 78.000 L80B10 (Ta=25°C). Available finishes: Textured white and textured black.

Finish: Texturised black RAL 9011

Installation: Recessed