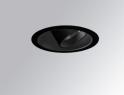

#### **Description:**

LAMP multidirectional recessed downlight HANCE G2 DOWN REC 1000. Allowing 355° rotation and tilting up to 30°. Body and frame made of die-cast aluminium for proper thermal management. Black polycarbonate injection moulded anti-glare ring. 25° middle flood reflector. LED COB, 4000K and CRI80. Electronic ON OFF control gear included. IP20, IK07 ratings. Insulation Class II. LED life time: 78.000 L80B10 (Ta=25°C). Available finishes: Textured white and textured black.

Finish: Texturised black RAL 9011

Installation: Recessed