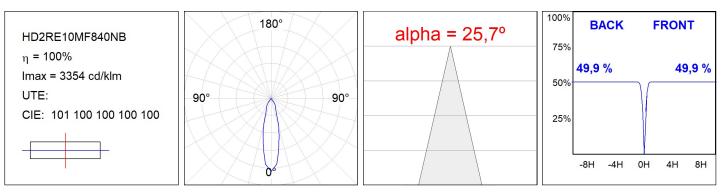

| <19                     | MacAdam:      | 3                |
| Туре:         | COB                     | Power Supply: | 220-240V 50/60Hz |
| LED Lifetime: | 78.000 L80B10 (Ta=25°C) | Gear:         | Electronic       |
| Power:        | 7W                      |               |                  |

#### Light output tolerance +/- 10%



## CUSTOM MADE OPTIONS:



LAMP reserves the right to change the technical specifications of their products. These changes will allow the continual improvement of the products and will also ensure the conformity to current legal changes. Updated information is always available in our website www.lamp.es Worktitude for light

### Product datasheet

# HANCE DOWNLIGHT

## HD2RE10MF840NB

HANCE G2 DOWN REC 1000 NW MFL BK



## **PHOTOMETRIC DATA :**



#### **Product datasheet**

# HANCE DOWNLIGHT

# ACCESORIES :

## Optical



Product code: HSCU50

Description: HANCE 1000/2000 ACC. CUTTING BEAM



Product code: HSHO50

Description: HANCE 1000/2000 ACC. HONEYCOMB GRILLE



Product code:

HSRI65B

Description: HANCE 1000/2000 ACC. RING DECO BK.



Product code: HSRI65C

Description: HANCE 1000/2000 ACC. RING DECO CO.



Product code: HSRI65M





Product code: HSRI65W

Description: HANCE 1000/2000 ACC. RING DECO WH.



Product code: HSTR50

Description: HANCE 1000/2000 ACC. DIF TRANS

Data according to regulations 2019/2020/EU and 2019/2015/EU