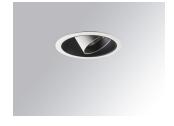

#### Description:

LAMP multidirectional recessed downlight HANCE G2 DOWN REC 1000. Allowing 355° rotation and tilting up to 30°. Body and frame made of die-cast aluminium for proper thermal management. Black polycarbonate injection moulded anti-glare ring. 25° middle flood reflector. LED COB, 4000K and CRI80. Electronic DALI control gear included. IP20, IK07 ratings. Insulation Class II. LED life time: 78.000 L80B10 (Ta=25°C). Available finishes: Textured white and textured black.

Finish: Texturised white RAL 9010

Installation: Recessed