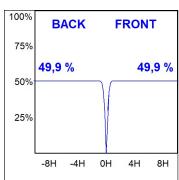

#### **PHOTOMETRIC DATA:**

HD2RE10MF840DW  $\eta$  = 100% Imax = 3354 cd/klm UTE: CIE: 101 100 100 100 100

Data according to regulations 2019/2020/EU and 2019/2015/EU