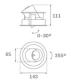

#### **TECHNICAL SPECIFICATIONS:**

Light output: 1.083 lm °K: 4000 Plum: 8,6W CRI: 80 Efficacy: 125,9 lm/w R9: 66 UGR: <19 MacAdam: 3

 Type:
 COB
 Power Supply:
 220-240V 50/60Hz

 LED Lifetime:
 78.000 L80B10 (Ta=25°C)
 Gear:
 Adjustable DALI

Power: 7W