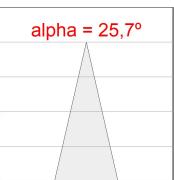

#### **PHOTOMETRIC DATA:**

HD2RE10MF840DW  $\eta$  = 100% Imax = 3354 cd/klm UTE: CIE: 101 100 100 100 100

Data according to regulations 2019/2020/EU and 2019/2015/EU