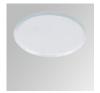

#### HANCE DOWNLIGHT

#### HD2RE10MF840DW

#### HANCE G2 DOWN REC 1000 NW MFL DALI WH

#### Description:

LAMP multidirectional recessed downlight HANCE G2 DOWN REC 1000. Allowing 355° rotation and tilting up to 30°. Body and frame made of die-cast aluminium for proper thermal management. Black polycarbonate injection moulded anti-glare ring. 25° middle flood reflector. LED COB, 4000K and CRI80. Electronic DALI control gear included. IP20, IK07 ratings. Insulation Class II. LED life time: 78.000 L80B10 (Ta=25°C). Available finishes: Textured white and textured black.

Finish: Texturised white RAL 9010

Installation: Recessed