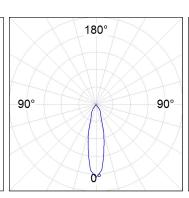

#### **PHOTOMETRIC DATA:**

HD2RE10MF840DW  $\eta$  = 100% Imax = 3354 cd/klm UTE: CIE: 101 100 100 100 100

Data according to regulations 2019/2020/EU and 2019/2015/EU