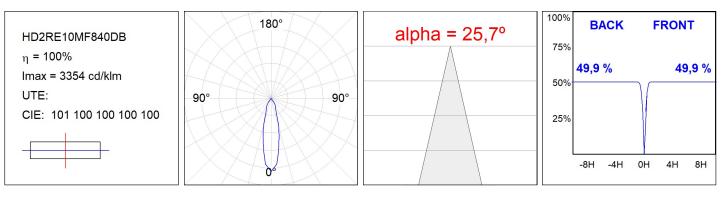

| <19                     | MacAdam:      | 3                |
| Туре:         | СОВ                     | Power Supply: | 220-240V 50/60Hz |
| LED Lifetime: | 78.000 L80B10 (Ta=25ºC) | Gear:         | Adjustable DALI  |
| Power:        | 7W                      |               |                  |

#### Light output tolerance +/- 10%



## CUSTOM MADE OPTIONS:



LAMP reserves the right to change the technical specifications of their products. These changes will allow the continual improvement of the products and will also ensure the conformity to current legal changes. Updated information is always available in our website www.lamp.es Worktitude for light

## Product datasheet

# HANCE DOWNLIGHT

## HD2RE10MF840DB

HANCE G2 DOWN REC 1000 NW MFL DALI BK



## **PHOTOMETRIC DATA :**



#### **Product datasheet**

# HANCE DOWNLIGHT

# ACCESORIES :

## Optical



Product code: HSCU50

Description: HANCE 1000/2000 ACC. CUTTING BEAM



Product code: HSHO50

Description: HANCE 1000/2000 ACC. HONEYCOMB GRILLE



Product code:

HSRI65B

Description: HANCE 1000/2000 ACC. RING DECO BK.



Product code: HSRI65C

Description: HANCE 1000/2000 ACC. RING DECO CO.



Product code: HSRI65M





Product code: HSRI65W

Description: HANCE 1000/2000 ACC. RING DECO WH.



Product code: HSTR50

Description: HANCE 1000/2000 ACC. DIF TRANS

Data according to regulations 2019/2020/EU and 2019/2015/EU