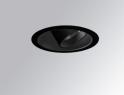

#### **Description:**

LAMP multidirectional recessed downlight HANCE G2 DOWN REC 1000. Allowing 355° rotation and tilting up to 30°. Body and frame made of die-cast aluminium for proper thermal management. Black polycarbonate injection moulded anti-glare ring. 25° middle flood reflector. LED COB, 4000K and CRI80. Electronic DALI control gear included. IP20, IK07 ratings. Insulation Class II. LED life time: 78.000 L80B10 (Ta=25°C). Available finishes: Textured white and textured black.

Finish: Texturised black RAL 9011

Installation: Recessed