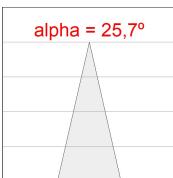

### **PHOTOMETRIC DATA:**

HD2RE10MF830NB  $_{\eta}$  = 100%  $_{\rm Imax}$  = 3354 cd/klm UTE: CIE: 101 100 100 100 100

Data according to regulations 2019/2020/EU and 2019/2015/EU