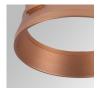

COB Power Supply: 220-240V 50/60Hz

LED Lifetime: 78.000 L80B10 (Ta=25°C) Gear: Electronic

7W Power:

### Light output tolerance +/- 10%



























# **CUSTOM MADE OPTIONS:**









Data according to regulations 2019/2020/EU and 2019/2015/EU

















# **HANCE DOWNLIGHT**



HD2RE10MF830NB

# HANCE G2 DOWN REC 1000 WW MFL BK

### **PHOTOMETRIC DATA:**

HD2RE10MF830NB  $_{\eta}$  = 100%  $_{\rm Imax}$  = 3354 cd/klm UTE: CIE: 101 100 100 100 100







Data according to regulations 2019/2020/EU and 2019/2015/EU

# HANCE DOWNLIGHT



# ACCESORIES:

## Optical



Product code:

HSCU50



HANCE 1000/2000 ACC. CUTTING BEAM



Product code:

HSHO50



HANCE 1000/2000 ACC. HONEYCOMB GRILLE



Product code:

HSRI65B

### Description:

HANCE 1000/2000 ACC. RING DECO BK.



Product code:

HSRI65C

## Description:

HANCE 1000/2000 ACC. RING DECO CO.



Product code:

HSRI65M

# Description:

HANCE 1000/2000 ACC. RING DECO MET.



Product code:

HSRI65W

e:

# Description:

HANCE 1000/2000 ACC. RING DECO WH.



Product code:

Description:

HSTR50 HANCE 1000/2000 ACC. DIF TRANS