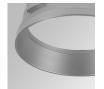

### HANCE DOWNLIGHT

### HD2RE10MF830NB

### HANCE G2 DOWN REC 1000 WW MFL BK

### Description:

LAMP multidirectional recessed downlight HANCE G2 DOWN REC 1000. Allowing 355° rotation and tilting up to 30°. Body and frame made of die-cast aluminium for proper thermal management. Black polycarbonate injection moulded anti-glare ring. 25º middle flood reflector. LED COB, 3000K and CRI80. Electronic ON OFF control gear included. IP20, IK07 ratings. Insulation Class II. LED life time: 78.000 L80B10 (Ta=25°C). Available finishes: Textured white and textured black.

Finish: Texturised black RAL 9011

Installation: Recessed