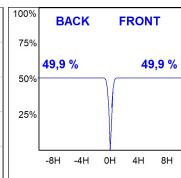

### **PHOTOMETRIC DATA:**

HD2RE10MF830NB  $_{\eta}$  = 100%  $_{\rm Imax}$  = 3354 cd/klm UTE: CIE: 101 100 100 100 100

Data according to regulations 2019/2020/EU and 2019/2015/EU