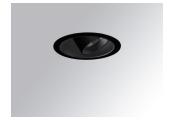

### Description:

LAMP multidirectional recessed downlight HANCE G2 DOWN REC 1000. Allowing 355° rotation and tilting up to 30°. Body and frame made of die-cast aluminium for proper thermal management. Black polycarbonate injection moulded anti-glare ring. 25º middle flood reflector. LED COB, 3000K and CRI80. Electronic ON OFF control gear included. IP20, IK07 ratings. Insulation Class II. LED life time: 78.000 L80B10 (Ta=25°C). Available finishes: Textured white and textured black.

Finish: Texturised black RAL 9011

Installation: Recessed