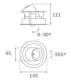

### Description:

LAMP multidirectional recessed downlight HANCE G2 DOWN REC 1000. Allowing 355° rotation and tilting up to 30°. Body and frame made of die-cast aluminium for proper thermal management. Black polycarbonate injection moulded anti-glare ring. 25º middle flood reflector. LED COB, 3000K and CRI80. Electronic ON OFF control gear included. IP20, IK07 ratings. Insulation Class II. LED life time: 78.000 L80B10 (Ta=25°C). Available finishes: Textured white and textured black.

### **TECHNICAL SPECIFICATIONS:**

Light output: 1.022 lm °K: 3000 Plum: 8,6W CRI: 80 Efficacy: 118,8 lm/w R9: 60 UGR: <19 MacAdam: 3

Type: COB Power Supply: 220-240V 50/60Hz

LED Lifetime: 78.000 L80B10 (Ta=25°C) Gear: Electronic