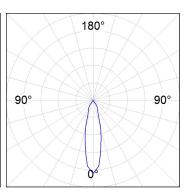

### **PHOTOMETRIC DATA:**

HD2RE10MF830NB  $_{\eta}$  = 100%  $_{\rm Imax}$  = 3354 cd/klm UTE: CIE: 101 100 100 100 100

Data according to regulations 2019/2020/EU and 2019/2015/EU