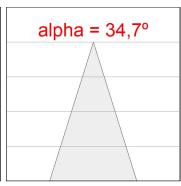

# **PHOTOMETRIC DATA:**

HD2RE10FL940NW  $\eta$  = 100% Imax = 2218 cd/klm UTE: CIE: 100 100 100 100 100