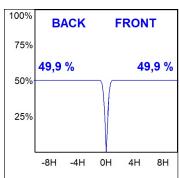

# **PHOTOMETRIC DATA:**

HD2RE10FL940NW  $\eta$  = 100% Imax = 2218 cd/klm UTE: CIE: 100 100 100 100 100