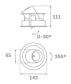

### **TECHNICAL SPECIFICATIONS:**

Light output: 914 lm °K: 4000 Plum: 8,6W CRI: 90 Efficacy: 106,3 lm/w R9: 66 UGR: <19 MacAdam: 3

**Type:** COB **Power Supply:** 220-240V 50/60Hz

LED Lifetime: 78.000 L80B10 (Ta=25°C) Gear: Electronic

Power: 7W