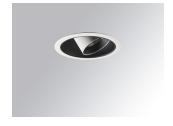

### Description:

LAMP multidirectional recessed downlight HANCE G2 DOWN REC 1000. Allowing 355° rotation and tilting up to 30°. Body and frame made of die-cast aluminium for proper thermal management. Black polycarbonate injection moulded anti-glare ring. 35° flood reflector. LED COB, 4000K and CRI90. Electronic ON OFF control gear included. IP20, IK07 ratings. Insulation Class II. LED life time: 78.000 L80B10 (Ta=25°C). Available finishes: Textured white and textured black.

Finish: Texturised white RAL 9010

Installation: Recessed