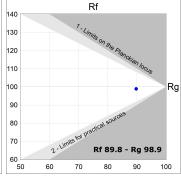

# **PHOTOMETRIC DATA:**

HD2RE10FL940NW  $\eta$  = 100% Imax = 2218 cd/klm UTE: CIE: 100 100 100 100 100