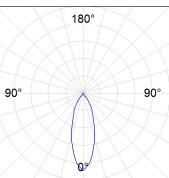

# **PHOTOMETRIC DATA:**

HD2RE10FL940NW  $\eta$  = 100% Imax = 2218 cd/klm UTE: CIE: 100 100 100 100 100