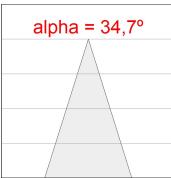

## **PHOTOMETRIC DATA:**

HD2RE10FL940DW  $\eta$  = 100% Imax = 2218 cd/klm UTE:

CIE: 100 100 100 100 100