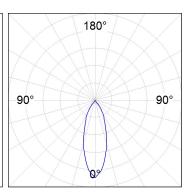

## **PHOTOMETRIC DATA:**

HD2RE10FL940DW  $\eta$  = 100% Imax = 2218 cd/klm UTE:

CIE: 100 100 100 100 100