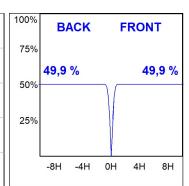

## **PHOTOMETRIC DATA:**

HD2RE10FL940DW  $\eta$  = 100% Imax = 2218 cd/klm UTE:

CIE: 100 100 100 100 100