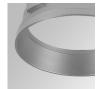

-240V 50/60Hz

 LED Lifetime:
 78.000 L80B10 (Ta=25°C)
 Gear:
 Adjustable DALI

Power: 7W

## Light output tolerance +/- 10%























# **CUSTOM MADE OPTIONS:**









Data according to regulations 2019/2020/EU and 2019/2015/EU

















### HANCE DOWNLIGHT



HD2RE10FL940DW

# HANCE G2 DOWN REC 1000 9NW FL DALI WH

## **PHOTOMETRIC DATA:**

HD2RE10FL940DW  $\eta$  = 100% Imax = 2218 cd/klm UTE:

CIE: 100 100 100 100 100















# **HANCE DOWNLIGHT**



# ACCESORIES:

# Optical



Product code:

HSCU50



HANCE 1000/2000 ACC. CUTTING BEAM



Product code:

HSHO50



HANCE 1000/2000 ACC. HONEYCOMB GRILLE



Product code:

HSRI65B

### Description:

HANCE 1000/2000 ACC. RING DECO BK.



Product code:

HSRI65C

# Description:

HANCE 1000/2000 ACC. RING DECO CO.



Product code:

HSRI65M

# Description:

HANCE 1000/2000 ACC. RING DECO MET.



Product code:

HSRI65W

e:

# Description:

HANCE 1000/2000 ACC. RING DECO WH.



Product code:

Description:

HSTR50 HANCE 1000/2000 ACC. DIF TRANS