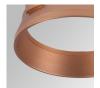

ficacy: 106,3 lm/w R9: 66 UGR: <19 MacAdam: 3

 Type:
 COB
 Power Supply:
 220-240V 50/60Hz

 LED Lifetime:
 78.000 L80B10 (Ta=25°C)
 Gear:
 Adjustable DALI

Power: 7W

## Light output tolerance +/- 10%























# **CUSTOM MADE OPTIONS:**









Data according to regulations 2019/2020/EU and 2019/2015/EU

















### HANCE DOWNLIGHT



HD2RE10FL940DW

# HANCE G2 DOWN REC 1000 9NW FL DALI WH

## **PHOTOMETRIC DATA:**

HD2RE10FL940DW  $\eta$  = 100% Imax = 2218 cd/klm UTE:

CIE: 100 100 100 100 100















# **HANCE DOWNLIGHT**



# ACCESORIES:

# Optical



Product code:

HSCU50



HANCE 1000/2000 ACC. CUTTING BEAM



Product code:

HSHO50



HANCE 1000/2000 ACC. HONEYCOMB GRILLE



Product code:

HSRI65B

### Description:

HANCE 1000/2000 ACC. RING DECO BK.



Product code:

HSRI65C

# Description:

HANCE 1000/2000 ACC. RING DECO CO.



Product code:

HSRI65M

# Description:

HANCE 1000/2000 ACC. RING DECO MET.



Product code:

HSRI65W

e:

# Description:

HANCE 1000/2000 ACC. RING DECO WH.



Product code:

Description:

HSTR50 HANCE 1000/2000 ACC. DIF TRANS