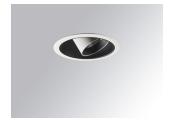

### HANCE DOWNLIGHT

### HD2RE10FL940DW

### HANCE G2 DOWN REC 1000 9NW FL DALI WH

### Description:

LAMP multidirectional recessed downlight HANCE G2 DOWN REC 1000. Allowing 355° rotation and tilting up to 30°. Body and frame made of die-cast aluminium for proper thermal management. Black polycarbonate injection moulded anti-glare ring. 35° flood reflector. LED COB, 4000K and CRI90. Electronic DALI control gear included. IP20, IK07 ratings. Insulation Class II. LED life time: 78.000 L80B10 (Ta=25°C). Available finishes: Textured white and textured black.

Finish: Texturised white RAL 9010

Installation: Recessed