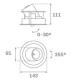

### **TECHNICAL SPECIFICATIONS:**

Light output: 914 lm °K: 4000 Plum: 8,6W CRI: 90 Efficacy: 106,3 lm/w R9: 66 UGR: <19 MacAdam: 3

 Type:
 COB
 Power Supply:
 220-240V 50/60Hz

 LED Lifetime:
 78.000 L80B10 (Ta=25°C)
 Gear:
 Adjustable DALI

Power: 7W

## Light output tolerance +/- 10%