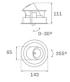

### Description:

LAMP multidirectional recessed downlight HANCE G2 DOWN REC 1000. Allowing 355° rotation and tilting up to 30°. Body and frame made of die-cast aluminium for proper thermal management. Black polycarbonate injection moulded anti-glare ring. 35° flood reflector. LED COB, 4000K and CRI90. Electronic DALI control gear included. IP20, IK07 ratings. Insulation Class II. LED life time: 78.000 L80B10 (Ta=25°C). Available finishes: Textured white and textured black.

### **TECHNICAL SPECIFICATIONS:**

Light output: 914 lm °K: 4000 Plum: 8,6W CRI: 90 Efficacy: 106,3 lm/w R9: 66 UGR: <19 MacAdam: 3

 Type:
 COB
 Power Supply:
 220-240V 50/60Hz

 LED Lifetime:
 78.000 L80B10 (Ta=25°C)
 Gear:
 Adjustable DALI

Power: 7W