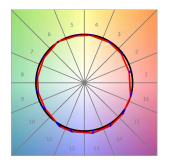

### **TECHNICAL SPECIFICATIONS:**

Light output: 914 lm °K: 4000 Plum: 8,6W CRI: 90 Efficacy: 106,3 lm/w R9: 66 UGR: <19 MacAdam: 3

 Type:
 COB
 Power Supply:
 220-240V 50/60Hz

 LED Lifetime:
 78.000 L80B10 (Ta=25°C)
 Gear:
 Adjustable DALI