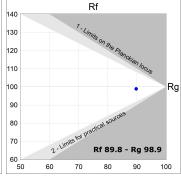

### **TECHNICAL SPECIFICATIONS:**

Light output: 914 lm °K: 4000 Plum: 8,6W CRI: 90 Efficacy: 106,3 lm/w R9: 66 UGR: <19 MacAdam: 3

 Type:
 COB
 Power Supply:
 220-240V 50/60Hz

 LED Lifetime:
 78.000 L80B10 (Ta=25°C)
 Gear:
 Adjustable DALI