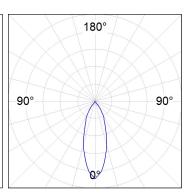

### **PHOTOMETRIC DATA:**

HD2RE10FL940DB  $\eta$  = 100% Imax = 2218 cd/klm UTE:

CIE: 100 100 100 100 100