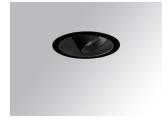

### HANCE DOWNLIGHT

### HD2RE10FL940DB

### HANCE G2 DOWN REC 1000 9NW FL DALI BK

### Description:

LAMP multidirectional recessed downlight HANCE G2 DOWN REC 1000. Allowing 355° rotation and tilting up to 30°. Body and frame made of die-cast aluminium for proper thermal management. Black polycarbonate injection moulded anti-glare ring. 35° flood reflector. LED COB, 4000K and CRI90. Electronic DALI control gear included. IP20, IK07 ratings. Insulation Class II. LED life time: 78.000 L80B10 (Ta=25°C). Available finishes: Textured white and textured black.

Finish: Texturised black RAL 9011

Installation: Recessed