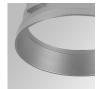

50/60Hz

 LED Lifetime:
 78.000 L80B10 (Ta=25°C)
 Gear:
 Adjustable DALI

Power: 7W

### Light output tolerance +/- 10%























## **CUSTOM MADE OPTIONS:**









Data according to regulations 2019/2020/EU and 2019/2015/EU

















### HANCE DOWNLIGHT



HD2RE10FL940DB

# HANCE G2 DOWN REC 1000 9NW FL DALI BK

### **PHOTOMETRIC DATA:**

HD2RE10FL940DB  $\eta$  = 100% Imax = 2218 cd/klm UTE:

CIE: 100 100 100 100 100

















# **HANCE DOWNLIGHT**



# ACCESORIES:

# Optical



Product code:

HSCU50



HANCE 1000/2000 ACC. CUTTING BEAM



Product code:

HSHO50



HANCE 1000/2000 ACC. HONEYCOMB GRILLE



Product code:

HSRI65B

### Description:

HANCE 1000/2000 ACC. RING DECO BK.



Product code:

HSRI65C

# Description:

HANCE 1000/2000 ACC. RING DECO CO.



Product code:

HSRI65M

# Description:

HANCE 1000/2000 ACC. RING DECO MET.



Product code:

HSRI65W

e:

# Description:

HANCE 1000/2000 ACC. RING DECO WH.



Product code:

Description:

HSTR50 HANCE 1000/2000 ACC. DIF TRANS