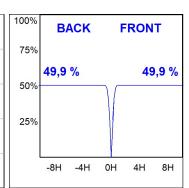

### **PHOTOMETRIC DATA:**

HD2RE10FL940DB  $\eta$  = 100% Imax = 2218 cd/klm UTE:

CIE: 100 100 100 100 100