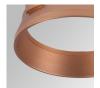

y: 106,3 lm/w R9: 66 UGR: <19 MacAdam: 3

 Type:
 COB
 Power Supply:
 220-240V 50/60Hz

 LED Lifetime:
 78.000 L80B10 (Ta=25°C)
 Gear:
 Adjustable DALI

Power: 7W

### Light output tolerance +/- 10%























## **CUSTOM MADE OPTIONS:**









Data according to regulations 2019/2020/EU and 2019/2015/EU

















### HANCE DOWNLIGHT



HD2RE10FL940DB

# HANCE G2 DOWN REC 1000 9NW FL DALI BK

### **PHOTOMETRIC DATA:**

HD2RE10FL940DB  $\eta$  = 100% Imax = 2218 cd/klm UTE:

CIE: 100 100 100 100 100

















# **HANCE DOWNLIGHT**



# ACCESORIES:

# Optical



Product code:

HSCU50



HANCE 1000/2000 ACC. CUTTING BEAM



Product code:

HSHO50



HANCE 1000/2000 ACC. HONEYCOMB GRILLE



Product code:

HSRI65B

### Description:

HANCE 1000/2000 ACC. RING DECO BK.



Product code:

HSRI65C

# Description:

HANCE 1000/2000 ACC. RING DECO CO.



Product code:

HSRI65M

# Description:

HANCE 1000/2000 ACC. RING DECO MET.



Product code:

HSRI65W

e:

# Description:

HANCE 1000/2000 ACC. RING DECO WH.



Product code:

Description:

HSTR50 HANCE 1000/2000 ACC. DIF TRANS