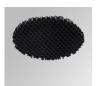

### Description:

LAMP multidirectional recessed downlight HANCE G2 DOWN REC 1000. Allowing 355° rotation and tilting up to 30°. Body and frame made of die-cast aluminium for proper thermal management. Black polycarbonate injection moulded anti-glare ring. 35° flood reflector. LED COB, 4000K and CRI90. Electronic DALI control gear included. IP20, IK07 ratings. Insulation Class II. LED life time: 78.000 L80B10 (Ta=25°C). Available finishes: Textured white and textured black.

Finish: Texturised black RAL 9011

Installation: Recessed