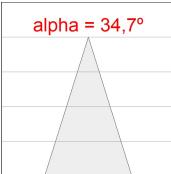

### **PHOTOMETRIC DATA:**

HD2RE10FL940DB  $\eta$  = 100% Imax = 2218 cd/klm UTE:

CIE: 100 100 100 100 100