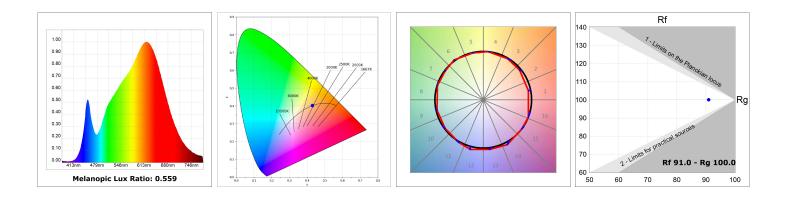

## **TECHNICAL SPECIFICATIONS:**

| Light output: | 867 lm                  | °K :          | 3000             |
|---------------|-------------------------|---------------|------------------|
| Plum:         | 8,6W                    | CRI :         | 90               |
| Efficacy:     | 100,8 lm/w              | R9 :          | 60               |
| UGR:          | <19                     | MacAdam:      | 3                |
| Туре:         | COB                     | Power Supply: | 220-240V 50/60Hz |
| LED Lifetime: | 78.000 L80B10 (Ta=25°C) | Gear:         | Electronic       |
| Power:        | 7W                      |               |                  |

## Light output tolerance +/- 10%

# **PHOTOMETRIC DATA :**