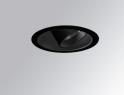

#### **Description:**

LAMP multidirectional recessed downlight HANCE G2 DOWN REC 1000. Allowing 355° rotation and tilting up to 30°. Body and frame made of die-cast aluminium for proper thermal management. Black polycarbonate injection moulded anti-glare ring. 35° flood reflector. LED COB, 3000K and CRI90. Electronic ON OFF control gear included. IP20, IK07 ratings. Insulation Class II. LED life time: 78.000 L80B10 (Ta=25°C). Available finishes: Textured white and textured black.