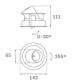

#### **Description:**

LAMP multidirectional recessed downlight HANCE G2 DOWN REC 1000. Allowing 355° rotation and tilting up to 30°. Body and frame made of die-cast aluminium for proper thermal management. Black polycarbonate injection moulded anti-glare ring. 35° flood reflector. LED COB, 3000K and CRI90. Electronic ON OFF control gear included. IP20, IK07 ratings. Insulation Class II. LED life time: 78.000 L80B10 (Ta=25°C). Available finishes: Textured white and textured black.

#### Installation: Recessed