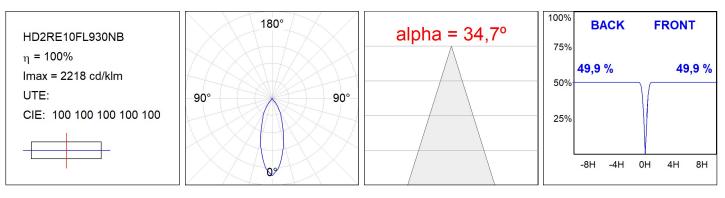

|
| UGR:          | <19                     | MacAdam:      | 3                |
| Туре:         | COB                     | Power Supply: | 220-240V 50/60Hz |
| LED Lifetime: | 78.000 L80B10 (Ta=25°C) | Gear:         | Electronic       |
| Power:        | 7W                      |               |                  |

## Light output tolerance +/- 10%



# **CUSTOM MADE OPTIONS:**



LAMP reserves the right to change the technical specifications of their products. These changes will allow the continual improvement of the products and will also ensure the conformity to current legal changes. Updated information is always available in our website www.lamp.es Worktitude for light

# HANCE DOWNLIGHT

## HD2RE10FL930NB

HANCE G2 DOWN REC 1000 9WW FL BK



# **PHOTOMETRIC DATA :**





### **Product datasheet**

# HANCE DOWNLIGHT

# ACCESORIES :

# Optical



Product code: HSCU50

Description: HANCE 1000/2000 ACC. CUTTING BEAM



Product code: HSHO50

Description: HANCE 1000/2000 ACC. HONEYCOMB GRILLE



Product code:

HSRI65B

Description: HANCE 1000/2000 ACC. RING DECO BK.



Product code: HSRI65C

Description: HANCE 1000/2000 ACC. RING DECO CO.



Product code: HSRI65M





Product code: HSRI65W

Description: HANCE 1000/2000 ACC. RING DECO WH.



Product code: HSTR50

Description: HANCE 1000/2000 ACC. DIF TRANS

Data according to regulations 2019/2020/EU and 2019/2015/EU