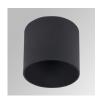

#### HANCE DOWNLIGHT

#### HD2RE10FL830DB

#### HANCE G2 DOWN REC 1000 WW FL DALI BK

#### Description:

LAMP multidirectional recessed downlight HANCE G2 DOWN REC 1000. Allowing 355° rotation and tilting up to 30°. Body and frame made of die-cast aluminium for proper thermal management. Black polycarbonate injection moulded anti-glare ring. 35° flood reflector. LED COB, 3000K and CRI80. Electronic DALI control gear included. IP20, IK07 ratings. Insulation Class II. LED life time: 78.000 L80B10 (Ta=25°C). Available finishes: Textured white and textured black.

Finish: Texturised black RAL 9011

Installation: Recessed