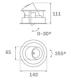

#### Description:

LAMP multidirectional recessed downlight HANCE G2 DOWN REC 1000. Allowing 355° rotation and tilting up to 30°. Body and frame made of die-cast aluminium for proper thermal management. Black polycarbonate injection moulded anti-glare ring. 35° flood reflector. LED COB, 3000K and CRI80. Electronic DALI control gear included. IP20, IK07 ratings. Insulation Class II. LED life time: 78.000 L80B10 (Ta=25°C). Available finishes: Textured white and textured black.

#### **TECHNICAL SPECIFICATIONS:**

Light output: 1.011 lm °K: 3000 Plum: 8,6W CRI: 80 Efficacy: 117,6 lm/w R9: 60 UGR: <19 MacAdam: 3

 Type:
 COB
 Power Supply:
 220-240V 50/60Hz

 LED Lifetime:
 78.000 L80B10 (Ta=25°C)
 Gear:
 Adjustable DALI