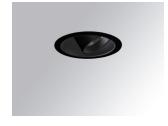

#### Description:

LAMP multidirectional recessed downlight HANCE G2 DOWN REC 1000. Allowing 355° rotation and tilting up to 30°. Body and frame made of die-cast aluminium for proper thermal management. Black polycarbonate injection moulded anti-glare ring. 35° flood reflector. LED COB, 3000K and CRI80. Electronic DALI control gear included. IP20, IK07 ratings. Insulation Class II. LED life time: 78.000 L80B10 (Ta=25°C). Available finishes: Textured white and textured black.

Finish: Texturised black RAL 9011

Installation: Recessed