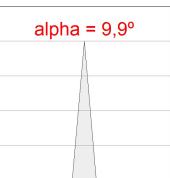

### **PHOTOMETRIC DATA:**

HD2RE10SS940NW  $\eta = 99\%$ Imax = 19026 cd/klm UTE:

CIE: 103 100 100 100 99