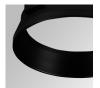

cessed

### **TECHNICAL SPECIFICATIONS:**

Light output: 492 lm °K: 4000 Plum: 8,6W CRI: 90 Efficacy: 57 lm/w R9: 62 UGR: <16 MacAdam: 3

Type: HIGH POWER Power Supply: 220-240V 50/60Hz

LED Lifetime: 60.000 L90B10 (Ta=25°C) Gear: Electronic

Power: 7W

### Light output tolerance +/- 10%























## **CUSTOM MADE OPTIONS:**









Data according to regulations 2019/2020/EU and 2019/2015/EU

















### HANCE DOWNLIGHT



HD2RE07SS940NW

# HANCE G2 DOWN REC 700 9NW SSP WH

### **PHOTOMETRIC DATA:**

HD2RE10SS940NW  $\eta = 99\%$ Imax = 19026 cd/klm UTE:

CIE: 103 100 100 100 99

















# HANCE DOWNLIGHT



# ACCESORIES:

# Optical



Product code:

HSCU50



HANCE 1000/2000 ACC. CUTTING BEAM



Product code:

HSHO50



HANCE 1000/2000 ACC. HONEYCOMB GRILLE



Product code:

HSRI65B

### Description:

HANCE 1000/2000 ACC. RING DECO BK.



Product code:

HSRI65C

# Description:

HANCE 1000/2000 ACC. RING DECO CO.



Product code:

HSRI65M

# Description:

HANCE 1000/2000 ACC. RING DECO MET.



Product code:

HSRI65W

e:

# Description:

HANCE 1000/2000 ACC. RING DECO WH.



Product code:

Description:

HSTR50 HANCE 1000/2000 ACC. DIF TRANS