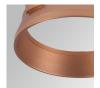

,6W CRI: 90 Efficacy: 57 lm/w R9: 62 UGR: <16 MacAdam: 3

Type: HIGH POWER Power Supply: 220-240V 50/60Hz

LED Lifetime: 60.000 L90B10 (Ta=25°C) Gear: Electronic

Power: 7W

### Light output tolerance +/- 10%























## **CUSTOM MADE OPTIONS:**









Data according to regulations 2019/2020/EU and 2019/2015/EU

















### HANCE DOWNLIGHT



HD2RE07SS940NW

# HANCE G2 DOWN REC 700 9NW SSP WH

### **PHOTOMETRIC DATA:**

HD2RE10SS940NW  $\eta = 99\%$ Imax = 19026 cd/klm UTE:

CIE: 103 100 100 100 99

















# HANCE DOWNLIGHT



# ACCESORIES:

# Optical



Product code:

HSCU50



HANCE 1000/2000 ACC. CUTTING BEAM



Product code:

HSHO50



HANCE 1000/2000 ACC. HONEYCOMB GRILLE



Product code:

HSRI65B

### Description:

HANCE 1000/2000 ACC. RING DECO BK.



Product code:

HSRI65C

# Description:

HANCE 1000/2000 ACC. RING DECO CO.



Product code:

HSRI65M

# Description:

HANCE 1000/2000 ACC. RING DECO MET.



Product code:

HSRI65W

e:

# Description:

HANCE 1000/2000 ACC. RING DECO WH.



Product code:

Description:

HSTR50 HANCE 1000/2000 ACC. DIF TRANS