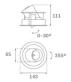

### **TECHNICAL SPECIFICATIONS:**

Light output: 492 lm °K: 4000 Plum: 8,6W CRI: 90 Efficacy: 57 lm/w R9: 62 UGR: <16 MacAdam: 3

Type: HIGH POWER Power Supply: 220-240V 50/60Hz

LED Lifetime: 60.000 L90B10 (Ta=25°C) Gear: Electronic

Power: 7W