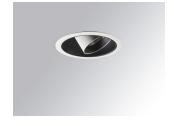

### Description:

LAMP multidirectional recessed downlight HANCE G2 DOWN REC 700. Allowing 355° rotation and tilting up to 30°. Body and frame made of die-cast aluminium for proper thermal management. Black polycarbonate injection moulded anti-glare ring. 10° super spot polycarbonate optics. LED HIGH POWER, 4000K and CRI90. Electronic ON OFF control gear included. IP20, IK07 ratings. Insulation Class II. LED life time: 60.000 L90B10 (Ta=25°C). Available finishes: Textured white and textured black.

Finish: Texturised white RAL 9010

Installation: Recessed