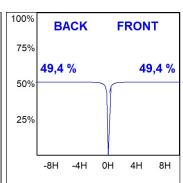

### **PHOTOMETRIC DATA:**

HD2RE10SS940NW  $\eta = 99\%$ Imax = 19026 cd/klm UTE:

CIE: 103 100 100 100 99