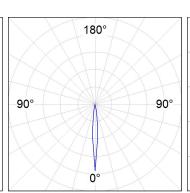

### **PHOTOMETRIC DATA:**

HD2RE10SS940NW  $\eta = 99\%$ Imax = 19026 cd/klm UTE:

CIE: 103 100 100 100 99