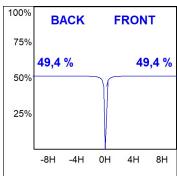

#### **PHOTOMETRIC DATA:**

HD2RE10SS940NB  $\eta = 99\%$ Imax = 19026 cd/klm UTE: