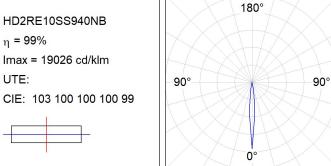

#### **PHOTOMETRIC DATA:**

HD2RE10SS940NB  $\eta = 99\%$ Imax = 19026 cd/klm UTE: