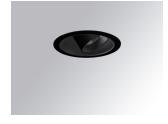

#### Description:

LAMP multidirectional recessed downlight HANCE G2 DOWN REC 700. Allowing 355° rotation and tilting up to 30°. Body and frame made of die-cast aluminium for proper thermal management. Black polycarbonate injection moulded anti-glare ring. 10° super spot polycarbonate optics. LED HIGH POWER, 4000K and CRI90. Electronic ON OFF control gear included. IP20, IK07 ratings. Insulation Class II. LED life time: 60.000 L90B10 (Ta=25°C). Available finishes: Textured white and textured black.

Finish: Texturised black RAL 9011

Installation: Recessed