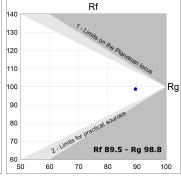

#### **PHOTOMETRIC DATA:**

HD2RE10SS940NB  $\eta = 99\%$ Imax = 19026 cd/klm UTE: