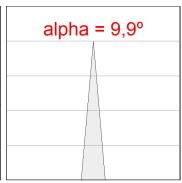

#### **PHOTOMETRIC DATA:**

HD2RE10SS940NB  $\eta = 99\%$ Imax = 19026 cd/klm UTE: