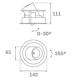

#### Description:

LAMP multidirectional recessed downlight HANCE G2 DOWN REC 700. Allowing 355° rotation and tilting up to 30°. Body and frame made of die-cast aluminium for proper thermal management. Black polycarbonate injection moulded anti-glare ring. 10° super spot polycarbonate optics. LED HIGH POWER, 4000K and CRI90. Electronic ON OFF control gear included. IP20, IK07 ratings. Insulation Class II. LED life time: 60.000 L90B10 (Ta=25°C). Available finishes: Textured white and textured black.

#### **TECHNICAL SPECIFICATIONS:**

Light output: 492 lm °K: 4000 Plum: 8,6W CRI: 90 Efficacy: 57 lm/w R9: 62 UGR: <16 MacAdam: 3

Type: HIGH POWER Power Supply: 220-240V 50/60Hz

LED Lifetime: 60.000 L90B10 (Ta=25°C) Gear: Electronic