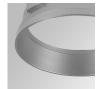

220-240V 50/60Hz

 LED Lifetime:
 60.000 L90B10 (Ta=25°C)
 Gear:
 Adjustable DALI

Power: 7W

## Light output tolerance +/- 10%

























**CUSTOM MADE OPTIONS:** 









Data according to regulations 2019/2020/EU and 2019/2015/EU



















### HANCE DOWNLIGHT



HD2RE07SS940DW

# HANCE G2 DOWN REC 700 9NW SSP DALI WH

## **PHOTOMETRIC DATA:**

HD2RE10SS940DW η = 99% Imax = 19026 cd/klm UTE:

CIE: 103 100 100 100 99

















# **HANCE DOWNLIGHT**



# ACCESORIES:

# Optical



Product code:

HSCU50



HANCE 1000/2000 ACC. CUTTING BEAM



Product code:

HSHO50



HANCE 1000/2000 ACC. HONEYCOMB GRILLE



Product code:

HSRI65B

### Description:

HANCE 1000/2000 ACC. RING DECO BK.



Product code:

HSRI65C

# Description:

HANCE 1000/2000 ACC. RING DECO CO.



Product code:

HSRI65M

# Description:

HANCE 1000/2000 ACC. RING DECO MET.



Product code:

HSRI65W

e:

# Description:

HANCE 1000/2000 ACC. RING DECO WH.



Product code:

Description:

HSTR50 HANCE 1000/2000 ACC. DIF TRANS