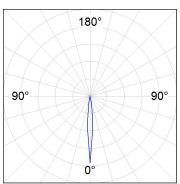

## **PHOTOMETRIC DATA:**

HD2RE10SS940DW η = 99% Imax = 19026 cd/klm UTE:

CIE: 103 100 100 100 99