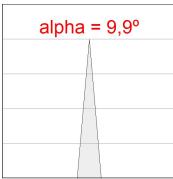

### Description:

LAMP multidirectional recessed downlight HANCE G2 DOWN REC 700. Allowing 355° rotation and tilting up to 30°. Body and frame made of die-cast aluminium for proper thermal management. Black polycarbonate injection moulded anti-glare ring. 10° super spot polycarbonate optics. LED HIGH POWER, 4000K and CRI90. Electronic DALI control gear included. IP20, IK07 ratings. Insulation Class II. LED life time: 60.000 L90B10 (Ta=25°C). Available finishes: Textured white and textured black.

### **TECHNICAL SPECIFICATIONS:**

Light output: 492 lm °K: 4000 Plum: 8,6W CRI: 90 Efficacy: 57 lm/w R9: 62 UGR: <16 MacAdam: 3

 Type:
 HIGH POWER
 Power Supply:
 220-240V 50/60Hz

 LED Lifetime:
 60.000 L90B10 (Ta=25°C)
 Gear:
 Adjustable DALI