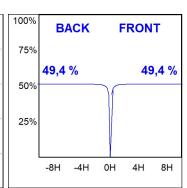

## **PHOTOMETRIC DATA:**

HD2RE10SS940DW η = 99% Imax = 19026 cd/klm UTE:

CIE: 103 100 100 100 99