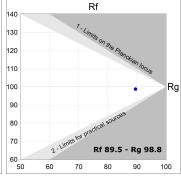

### **TECHNICAL SPECIFICATIONS:**

Light output: 492 lm °K: 4000 Plum: 8,6W CRI: 90 Efficacy: 57 lm/w R9: 62 UGR: <16 MacAdam: 3

 Type:
 HIGH POWER
 Power Supply:
 220-240V 50/60Hz

 LED Lifetime:
 60.000 L90B10 (Ta=25°C)
 Gear:
 Adjustable DALI