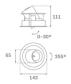

### **TECHNICAL SPECIFICATIONS:**

Light output: 492 lm °K: 4000 Plum: 8,6W CRI: 90 Efficacy: 57 lm/w R9: 62 UGR: <16 MacAdam: 3

 Type:
 HIGH POWER
 Power Supply:
 220-240V 50/60Hz

 LED Lifetime:
 60.000 L90B10 (Ta=25°C)
 Gear:
 Adjustable DALI

Power: 7W

## Light output tolerance +/- 10%

**CUSTOM MADE OPTIONS:** 

Data according to regulations 2019/2020/EU and 2019/2015/EU