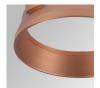

icacy: 57 lm/w R9: 62 UGR: <16 MacAdam: 3

 Type:
 HIGH POWER
 Power Supply:
 220-240V 50/60Hz

 LED Lifetime:
 60.000 L90B10 (Ta=25°C)
 Gear:
 Adjustable DALI

Power: 7W

## Light output tolerance +/- 10%

























**CUSTOM MADE OPTIONS:** 









Data according to regulations 2019/2020/EU and 2019/2015/EU



















### HANCE DOWNLIGHT



HD2RE07SS940DW

# HANCE G2 DOWN REC 700 9NW SSP DALI WH

## **PHOTOMETRIC DATA:**

HD2RE10SS940DW η = 99% Imax = 19026 cd/klm UTE:

CIE: 103 100 100 100 99

















# **HANCE DOWNLIGHT**



# ACCESORIES:

# Optical



Product code:

HSCU50



HANCE 1000/2000 ACC. CUTTING BEAM



Product code:

HSHO50



HANCE 1000/2000 ACC. HONEYCOMB GRILLE



Product code:

HSRI65B

### Description:

HANCE 1000/2000 ACC. RING DECO BK.



Product code:

HSRI65C

# Description:

HANCE 1000/2000 ACC. RING DECO CO.



Product code:

HSRI65M

# Description:

HANCE 1000/2000 ACC. RING DECO MET.



Product code:

HSRI65W

e:

# Description:

HANCE 1000/2000 ACC. RING DECO WH.



Product code:

Description:

HSTR50 HANCE 1000/2000 ACC. DIF TRANS