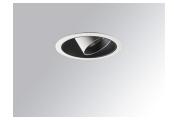

### HANCE DOWNLIGHT

### HD2RE07SS940DW

### HANCE G2 DOWN REC 700 9NW SSP DALI WH

### Description:

LAMP multidirectional recessed downlight HANCE G2 DOWN REC 700. Allowing 355° rotation and tilting up to 30°. Body and frame made of die-cast aluminium for proper thermal management. Black polycarbonate injection moulded anti-glare ring. 10° super spot polycarbonate optics. LED HIGH POWER, 4000K and CRI90. Electronic DALI control gear included. IP20, IK07 ratings. Insulation Class II. LED life time: 60.000 L90B10 (Ta=25°C). Available finishes: Textured white and textured black.

Finish: Texturised white RAL 9010

Installation: Recessed