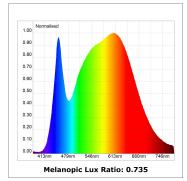

### **TECHNICAL SPECIFICATIONS:**

Light output: 492 lm °K: 4000 Plum: 8,6W CRI: 90 Efficacy: 57 lm/w R9: 62 UGR: <16 MacAdam: 3

 Type:
 HIGH POWER
 Power Supply:
 220-240V 50/60Hz

 LED Lifetime:
 60.000 L90B10 (Ta=25°C)
 Gear:
 Adjustable DALI