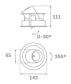

### Description:

LAMP multidirectional recessed downlight HANCE G2 DOWN REC 700. Allowing 355° rotation and tilting up to 30°. Body and frame made of die-cast aluminium for proper thermal management. Black polycarbonate injection moulded anti-glare ring. 10° super spot polycarbonate optics. LED HIGH POWER, 3000K and CRI90. Electronic ON OFF control gear included. IP20, IK07 ratings. Insulation Class II. LED life time: 60.000 L90B10 (Ta=25°C). Available finishes: Textured white and textured black.

### **TECHNICAL SPECIFICATIONS:**

Light output: 438 lm °K: 3000 Plum: 8,6W CRI: 90 Efficacy: 51 lm/w R9: 53 UGR: <16 MacAdam: 3

Type: HIGH POWER Power Supply: 220-240V 50/60Hz

LED Lifetime: 60.000 L90B10 (Ta=25°C) Gear: Electronic