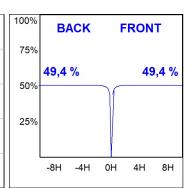

## **PHOTOMETRIC DATA:**

HD2RE10SS930NB  $\eta$  = 99% Imax = 20858 cd/klm UTE:

CIE: 103 100 100 100 99