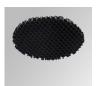

### HANCE DOWNLIGHT

### HD2RE07SS930NB

### HANCE G2 DOWN REC 700 9WW SSP BK

### Description:

LAMP multidirectional recessed downlight HANCE G2 DOWN REC 700. Allowing 355° rotation and tilting up to 30°. Body and frame made of die-cast aluminium for proper thermal management. Black polycarbonate injection moulded anti-glare ring. 10° super spot polycarbonate optics. LED HIGH POWER, 3000K and CRI90. Electronic ON OFF control gear included. IP20, IK07 ratings. Insulation Class II. LED life time: 60.000 L90B10 (Ta=25°C). Available finishes: Textured white and textured black.

Finish: Texturised black RAL 9011

Installation: Recessed