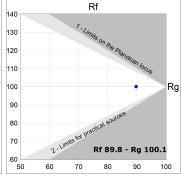

### **TECHNICAL SPECIFICATIONS:**

Light output: 438 lm °K: 3000 Plum: 8,6W CRI: 90 Efficacy: 51 lm/w R9: 53 UGR: <16 MacAdam: 3

Type: HIGH POWER Power Supply: 220-240V 50/60Hz

LED Lifetime: 60.000 L90B10 (Ta=25°C) Gear: Electronic

## Light output tolerance +/- 10%