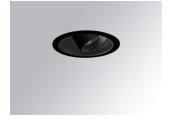

### Description:

LAMP multidirectional recessed downlight HANCE G2 DOWN REC 700. Allowing 355° rotation and tilting up to 30°. Body and frame made of die-cast aluminium for proper thermal management. Black polycarbonate injection moulded anti-glare ring. 10° super spot polycarbonate optics. LED HIGH POWER, 3000K and CRI90. Electronic ON OFF control gear included. IP20, IK07 ratings. Insulation Class II. LED life time: 60.000 L90B10 (Ta=25°C). Available finishes: Textured white and textured black.

Finish: Texturised black RAL 9011

Installation: Recessed