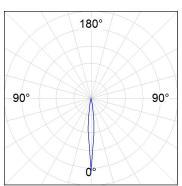

## **PHOTOMETRIC DATA:**

HD2RE10SS930NB  $\eta$  = 99% Imax = 20858 cd/klm UTE:

CIE: 103 100 100 100 99