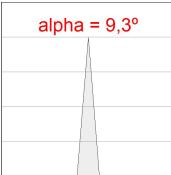

## **PHOTOMETRIC DATA:**

HD2RE10SS930NB  $\eta$  = 99% Imax = 20858 cd/klm UTE:

CIE: 103 100 100 100 99