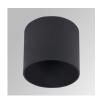

### HANCE DOWNLIGHT

### HD2RE07SS930DB

### HANCE G2 DOWN REC 700 9WW SSP DALI BK

### Description:

LAMP multidirectional recessed downlight HANCE G2 DOWN REC 700. Allowing 355° rotation and tilting up to 30°. Body and frame made of die-cast aluminium for proper thermal management. Black polycarbonate injection moulded anti-glare ring. 10° super spot polycarbonate optics. LED HIGH POWER, 3000K and CRI90. Electronic DALI control gear included. IP20, IK07 ratings. Insulation Class II. LED life time: 60.000 L90B10 (Ta=25°C). Available finishes: Textured white and textured black.

Finish: Texturised black RAL 9011

Installation: Recessed