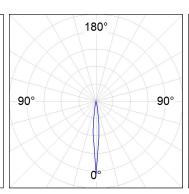

## **PHOTOMETRIC DATA:**

HD2RE10SS930DB  $_{\eta}$  = 99% Imax = 20858 cd/klm UTE:

CIE: 103 100 100 100 99

Data according to regulations 2019/2020/EU and 2019/2015/EU