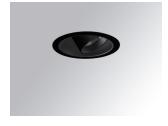

### Description:

LAMP multidirectional recessed downlight HANCE G2 DOWN REC 700. Allowing 355° rotation and tilting up to 30°. Body and frame made of die-cast aluminium for proper thermal management. Black polycarbonate injection moulded anti-glare ring. 10° super spot polycarbonate optics. LED HIGH POWER, 3000K and CRI90. Electronic DALI control gear included. IP20, IK07 ratings. Insulation Class II. LED life time: 60.000 L90B10 (Ta=25°C). Available finishes: Textured white and textured black.

Finish: Texturised black RAL 9011

Installation: Recessed