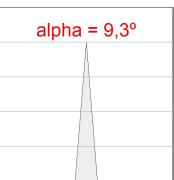

## **PHOTOMETRIC DATA:**

HD2RE10SS930DB  $_{\eta}$  = 99% Imax = 20858 cd/klm UTE:

CIE: 103 100 100 100 99

Data according to regulations 2019/2020/EU and 2019/2015/EU