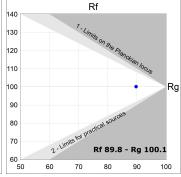

## **PHOTOMETRIC DATA:**

HD2RE10SS930DB  $_{\eta}$  = 99% Imax = 20858 cd/klm UTE:

CIE: 103 100 100 100 99

Data according to regulations 2019/2020/EU and 2019/2015/EU