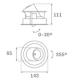

### **TECHNICAL SPECIFICATIONS:**

Light output: 438 lm °K: 3000 Plum: 8,6W CRI: 90 Efficacy: 51 lm/w R9: 53 UGR: <16 MacAdam: 3

 Type:
 HIGH POWER
 Power Supply:
 220-240V 50/60Hz

 LED Lifetime:
 60.000 L90B10 (Ta=25°C)
 Gear:
 Adjustable DALI

Power: 7W

## Light output tolerance +/- 10%