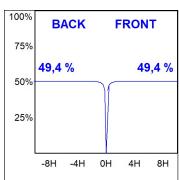

## **PHOTOMETRIC DATA:**

HD2RE10SS930DB  $_{\eta}$  = 99% Imax = 20858 cd/klm UTE:

CIE: 103 100 100 100 99

Data according to regulations 2019/2020/EU and 2019/2015/EU