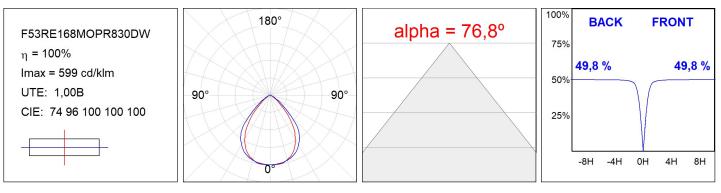

# F53RE168MOPR830DW

### **TECHNICAL SPECIFICATIONS:**

| Light output: | 3.473 lm                 | ٩K :          | 3000             |
|---------------|--------------------------|---------------|------------------|
| Plum:         | 31,20W                   | CRI :         | 80               |
| Efficacy:     | 111,3 lm/w               | MacAdam:      | 3                |
| UGR:          | <19                      | Power Supply: | 220-240V 50/60Hz |
| Туре:         | MID POWER LED            | Gear:         | Adjustable DALI  |
| LED Lifetime: | 72.000 L80 B10 (Ta=25°C) |               |                  |
| Power:        | 26.8W                    |               |                  |

#### Light output tolerance +/- 10%