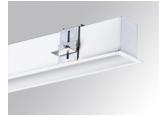

#### FIL 50 G3 REC 1680 3900 WW PRISM DALI WH

#### **Description:**

LAMP recessed structure FIL 50 REC 1680. Manufactured from extruded recycled aluminum with a rate of 80%, with prismatic diffuser polycarbonate to control light distribution and reduce glare UGR<19. Model for LED MID-POWER, colour temperature 3000K with CRI80 and DALI electronic gear included. IP43, IK07 ratings. Insulation Class I. Photobiological safety group 0. LED lifetime: 72.000 L80 B10. White and grey finishes available. Environmental Product Declaration - EPD®available, according to UNE-EN ISO 9001:2015 and UNE-EN ISO 14001:2015.

# Finish:Matte white RAL 9010Dimensions:1.683 x 66 x 67 mm

Weight: 2.860 g

Installation: Recessed

Recessing measures: 1,693 x 52 x 80 mm