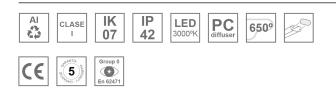

#### **Description:**

LAMP recessed structure FIL 50 REC 1680. Manufactured from extruded recycled aluminum with a rate of 80%, with prismatic diffuser polycarbonate to control light distribution and reduce glare UGR<19. Model for LED MID-POWER, colour temperature 3000K with CRI80 and DALI electronic gear included. IP43, IK07 ratings. Insulation Class I. Photobiological safety group 0. LED lifetime: 72.000 L80 B10. White and grey finishes available. Environmental Product Declaration - EPD®available, according to UNE-EN ISO 9001:2015 and UNE-EN ISO 14001:2015.

### **TECHNICAL SPECIFICATIONS:**

| Light output: | 3.473 lm                 | ٩K :          | 3000             |
|---------------|--------------------------|---------------|------------------|
| Plum:         | 31,20W                   | CRI :         | 80               |
| Efficacy:     | 111,3 lm/w               | MacAdam:      | 3                |
| UGR:          | <19                      | Power Supply: | 220-240V 50/60Hz |
| Туре:         | MID POWER LED            | Gear:         | Adjustable DALI  |
| LED Lifetime: | 72.000 L80 B10 (Ta=25°C) |               |                  |
| Power:        | 26.8W                    |               |                  |