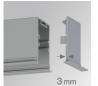

Product code: F5REECG F5REECW

Description: FIL 50 ACC. REC END COVER GR. FIL 50 ACC. REC END COVER WH.

Product code: F5REHCG F5REHCW