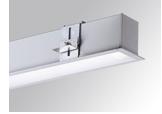

#### Description:

LAMP recessed structure FIL 50 REC 1120. Manufactured from extruded recycled aluminum with a rate of 80%, with opal polycarbonate diffuser. Model for LED MID-POWER, colour temperature 4000K with CRI80 and DALI electronic gear included. IP43, IK07 ratings. Insulation Class I. Photobiological safety group 0. LED lifetime: 72.000 L80 B10. White and grey finishes available. Environmental Product Declaration - EPD®available, according to UNE-EN ISO 9001:2015 and UNE-EN ISO 14001:2015.

# Finish:Gloss greyDimensions:1.123 x 66 x 67 mm

Weight: 2.166 g

Installation: Recessed

Recessing measures: 1,133 x 52 x 80 mm

## Assembly

Product code: ELWRST

Product code: F5COX/MMG F5COX/MMW F5PRREX/MMG F5PRREX/MMW