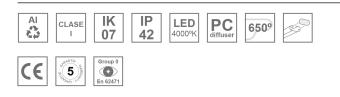

#### Description:

LAMP recessed structure FIL 50 REC 1120. Manufactured from extruded recycled aluminum with a rate of 80%, with opal polycarbonate diffuser. Model for LED MID-POWER, colour temperature 4000K with CRI80 and DALI electronic gear included. IP43, IK07 ratings. Insulation Class I. Photobiological safety group 0. LED lifetime: 72.000 L80 B10. White and grey finishes available. Environmental Product Declaration - EPD®available, according to UNE-EN ISO 9001:2015 and UNE-EN ISO 14001:2015.

#### **TECHNICAL SPECIFICATIONS:**

| Light output: | 2.085 lm                 | ⁰К:           | 4000             |
|---------------|--------------------------|---------------|------------------|
| Plum:         | 21,50W                   | CRI :         | 80               |
| Efficacy:     | 97 lm/w                  | MacAdam:      | 3                |
| Туре:         | MID POWER LED            | Power Supply: | 220-240V 50/60Hz |
| LED Lifetime: | 72.000 L80 B10 (Ta=25°C) | Gear:         | Adjustable DALI  |
| Power:        | 17.9W                    |               |                  |