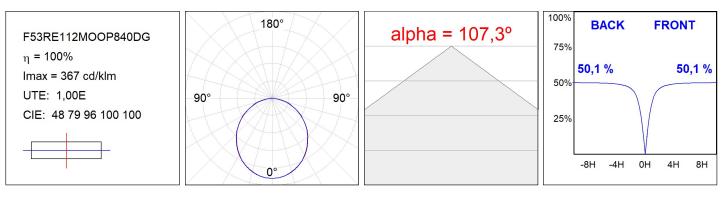

asures: 1,133 x 52 x 80 mm

#### **TECHNICAL SPECIFICATIONS:**

| Light output: | 2.085 lm                 | ⁰К:           | 4000             |
|---------------|--------------------------|---------------|------------------|
| Plum:         | 21,50W                   | CRI :         | 80               |
| Efficacy:     | 97 lm/w                  | MacAdam:      | 3                |
| Туре:         | MID POWER LED            | Power Supply: | 220-240V 50/60Hz |
| LED Lifetime: | 72.000 L80 B10 (Ta=25°C) | Gear:         | Adjustable DALI  |
| Power:        | 17.9W                    |               |                  |

#### Light output tolerance +/- 10%



#### **CUSTOM MADE OPTIONS:**



**FIL 50** 

F53RE112MOOP840DG

FIL50 G3 REC 1120 2600 NW OPAL DALI GR



#### **PHOTOMETRIC DATA :**



#### **Product datasheet**

# **FIL 50**

# ACCESORIES :

## Assembly



Product code: ELWRST





Product code: F5COX/MMG F5COX/MMW F5PRREX/MMG F5PRREX/MMW

### Description:

FIL 50 ACC. COVER X/MM GR. FIL 50 ACC. COVER X/MM WH. FIL 50 ACC. REC PROFIL X/MM GR. FIL 50 ACC. REC PROFIL X/MM WH.



Product code: F5DIX/MMOP





Product code: F5JO

Description: ACC. INTM JOINT B



Product code: F5REECG F5REECW

Description: FIL 50 ACC. REC END COVER GR. FIL 50 ACC. REC END COVER WH.



Product code: F5REHCG F5REHCW

## Description:

FIL 50 ACC. REC 90° CORNER GR. FIL 50 ACC. REC 90° CORNER WH.