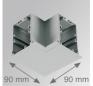

L80 B10 (Ta=25°C) | Gear:         | Adjustable DALI  |
| Power:        | 17.9W                    |               |                  |

#### Light output tolerance +/- 10%



#### **CUSTOM MADE OPTIONS:**



**FIL 50** 

F53RE112MOOP840DG

FIL50 G3 REC 1120 2600 NW OPAL DALI GR



#### **PHOTOMETRIC DATA :**



#### **Product datasheet**

# **FIL 50**

# ACCESORIES :

## Assembly



Product code: ELWRST





Product code: F5COX/MMG F5COX/MMW F5PRREX/MMG F5PRREX/MMW

### Description:

FIL 50 ACC. COVER X/MM GR. FIL 50 ACC. COVER X/MM WH. FIL 50 ACC. REC PROFIL X/MM GR. FIL 50 ACC. REC PROFIL X/MM WH.



Product code: F5DIX/MMOP





Product code: F5JO

Description: ACC. INTM JOINT B



Product code: F5REECG F5REECW

Description: FIL 50 ACC. REC END COVER GR. FIL 50 ACC. REC END COVER WH.



Product code: F5REHCG F5REHCW

## Description:

FIL 50 ACC. REC 90° CORNER GR. FIL 50 ACC. REC 90° CORNER WH.