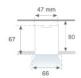

# Finish:Gloss greyDimensions:1.123 x 66 x 67 mm

Weight: 2.166 g

Installation: Recessed

Recessing measures: 1,133 x 52 x 80 mm