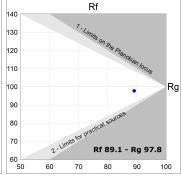

### **TECHNICAL SPECIFICATIONS:**

Light output: 1.300 lm °K: 4000 Plum: 13,7W CRI: 90 Efficacy: 94,9 lm/w 71 R9: UGR: <19 MacAdam: 3

Type: MID POWER LED Power Supply: 220-240V 50/60Hz LED Lifetime: 72.000 L80 B10 (Ta=25°C) Gear: Adjustable DALI