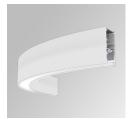

#### Description:

LAMP suspended or surface mounted structure FIL45 CORNER CURVE SUR R545. Manufactured from extruded aluminum with an 80% recycling rate, opal comfort diffuser of translucent polycarbonate and an optical film to control light distribution and reduce glare UGR <19. Model for LED MID-POWER, colour temperature 4000K with CRI90 and DALI electronic gear included. IP43, except for suspended installation, which becomes IP20, IK07 ratings. Insulation Class I. Photobiological safety group 0. LED lifetime: 72.000h L80 B10. White, black and grey finishes available.

Finish: Matte white RAL 9010 Dimensions: 545 x 45 x 80 mm

Weight: 2.400 g

Installation: Surface