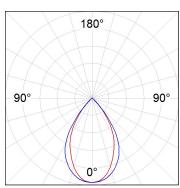

#### **PHOTOMETRIC DATA:**

F41SFCC5MOPR940DW  $\eta = 99\%$ Imax = 968 cd/klm UTE: 0,99A

CIE: 90 100 100 100 99