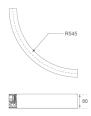

Finish: Matte white RAL 9010 Dimensions: 545 x 45 x 80 mm

Weight: 2.400 g

Installation: Surface