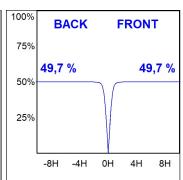

#### **PHOTOMETRIC DATA:**

F41SFCC5MOPR940DW  $\eta = 99\%$ Imax = 968 cd/klm UTE: 0,99A

CIE: 90 100 100 100 99