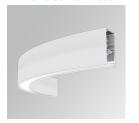

## FIL45 CR CV SUR R545 1950 9WW COMF WH

## Description:

LAMP suspended or surface mounted structure FIL45 CORNER CURVE SUR R545. Manufactured from extruded aluminum with an 80% recycling rate,opal comfort diffuser of translucent polycarbonate and an optical film to control light distribution and reduce glare UGR <19. Model for LED MID-POWER, colour temperature 3000K with CRI90 and with electronic gear included. IP43, except for suspended installation, which becomes IP20, IK07 ratings. Insulation Class I. Photobiological safety group 0. LED lifetime: 72.000h L80 B10. White, black and grey finishes available.

Finish: Matte white RAL 9010 Dimensions: 545 x 45 x 80 mm

Weight: 2.400 g

Installation: Surface