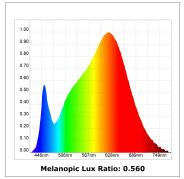

## **TECHNICAL SPECIFICATIONS:**

Light output: 1.236 lm °K: 3000 Plum: 13,7W CRI: 90 Efficacy: 90,2 lm/w R9: 62 UGR: <19 MacAdam: 3

Type: MID POWER LED Power Supply: 220-240V 50/60Hz

LED Lifetime: 72.000 L80 B10 (Ta=25°C) Gear: Electronic