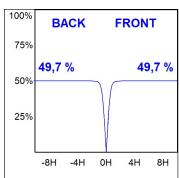

## **PHOTOMETRIC DATA:**

F41SFCC5MOPR930NW  $\eta = 99\%$ Imax = 968 cd/klm UTE: 0,99A

CIE: 90 100 100 100 99