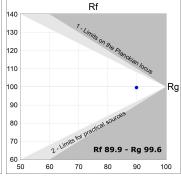

## **TECHNICAL SPECIFICATIONS:**

Light output: 1.236 lm °K: 3000 Plum: 13,7W CRI: 90 Efficacy: 90,2 lm/w R9: 62 UGR: <19 MacAdam: 3

Type: MID POWER LED Power Supply: 220-240V 50/60Hz

LED Lifetime: 72.000 L80 B10 (Ta=25°C) Gear: Electronic