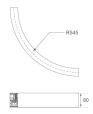

## FIL45 CR CV SUR R545 1950 9WW COMF WH

Finish: Matte white RAL 9010 Dimensions: 545 x 45 x 80 mm

Weight: 2.400 g

Installation: Surface