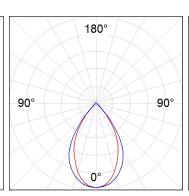

## **PHOTOMETRIC DATA:**

F41SFCC5MOPR930NW  $\eta = 99\%$ Imax = 968 cd/klm UTE: 0,99A

CIE: 90 100 100 100 99