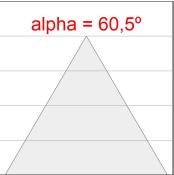

## **PHOTOMETRIC DATA:**

F41SFCC5MOPR930NW  $\eta = 99\%$ Imax = 968 cd/klm UTE: 0,99A

CIE: 90 100 100 100 99