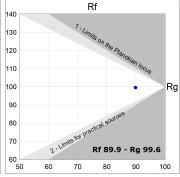

### **TECHNICAL SPECIFICATIONS:**

Light output: 1.236 lm °K: 3000 Plum: 13,7W CRI: 90 Efficacy: 90,2 lm/w R9: 62 UGR: <19 MacAdam: 3

Type: MID POWER LED Power Supply: 220-240V 50/60Hz

LED Lifetime: 72.000 L80 B10 (Ta=25°C) Gear: Electronic