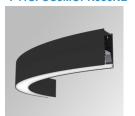

### FIL45 CR CV SUR R545 1950 9WW COMF BK

### Description:

LAMP suspended or surface mounted structure FIL45 CORNER CURVE SUR R545. Manufactured from extruded aluminum with an 80% recycling rate,opal comfort diffuser of translucent polycarbonate and an optical film to control light distribution and reduce glare UGR <19. Model for LED MID-POWER, colour temperature 3000K with CRI90 and with electronic gear included. IP43, except for suspended installation, which becomes IP20, IK07 ratings. Insulation Class I. Photobiological safety group 0. LED lifetime: 72.000h L80 B10. White, black and grey finishes available.

Finish: Matte black RAL 9011 Dimensions: 545 x 45 x 80 mm

Weight: 2.400 g

Installation: Surface