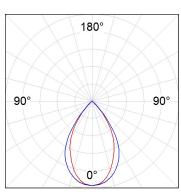

### **PHOTOMETRIC DATA:**

F41SFCC5MOPR930NB  $\eta = 99\%$ Imax = 968 cd/klm UTE: 0,99A

CIE: 90 100 100 100 99