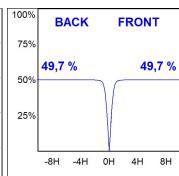

### **PHOTOMETRIC DATA:**

F41SFCC5MOPR930NB  $\eta = 99\%$ Imax = 968 cd/klm UTE: 0,99A

CIE: 90 100 100 100 99