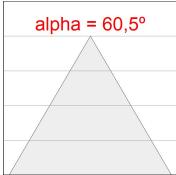

### **TECHNICAL SPECIFICATIONS:**

Light output: 1.236 lm °K: 3000 Plum: 13,7W CRI: 90 Efficacy: 90,2 lm/w R9: 62 UGR: <19 MacAdam: 3

Type: MID POWER LED Power Supply: 220-240V 50/60Hz

LED Lifetime: 72.000 L80 B10 (Ta=25°C) Gear: Electronic

### Light output tolerance +/- 10%

CLASE