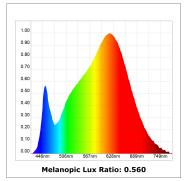

### **TECHNICAL SPECIFICATIONS:**

Light output: 1.236 lm °K: 3000 Plum: 13,7W CRI: 90 Efficacy: 90,2 lm/w R9: 62 UGR: <19 MacAdam: 3

Type: MID POWER LED Power Supply: 220-240V 50/60Hz

LED Lifetime: 72.000 L80 B10 (Ta=25°C) Gear: Electronic

### Light output tolerance +/- 10%

CLASE