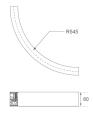

Finish: Matte black RAL 9011 Dimensions: 545 x 45 x 80 mm

Weight: 2.400 g

Installation: Surface