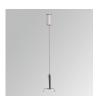

## Description:

LAMP suspended or surface mounted structure FIL45 CORNER CURVE SUR R545. Manufactured from extruded aluminum with an 80% recycling rate, opal comfort diffuser of translucent polycarbonate and an optical film to control light distribution and reduce glare UGR <19. Model for LED MID-POWER, colour temperature 3000K with CRI90 and DALI electronic gear included. IP43, except for suspended installation, which becomes IP20, IK07 ratings. Insulation Class I. Photobiological safety group 0. LED lifetime: 72.000h L80 B10. White, black and grey finishes available.

Finish: Matte white RAL 9010 Dimensions: 545 x 45 x 80 mm

Weight: 2.400 g

Installation: Surface