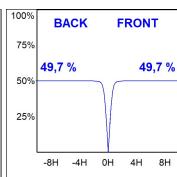

## **PHOTOMETRIC DATA:**

F41SFCC5MOPR930DW  $\eta = 99\%$ Imax = 968 cd/klm UTE: 0,99A

CIE: 90 100 100 100 99