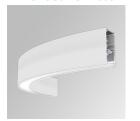

## Description:

LAMP suspended or surface mounted structure FIL45 CORNER CURVE SUR R545. Manufactured from extruded aluminum with an 80% recycling rate, opal comfort diffuser of translucent polycarbonate and an optical film to control light distribution and reduce glare UGR <19. Model for LED MID-POWER, colour temperature 3000K with CRI90 and DALI electronic gear included. IP43, except for suspended installation, which becomes IP20, IK07 ratings. Insulation Class I. Photobiological safety group 0. LED lifetime: 72.000h L80 B10. White, black and grey finishes available.

Finish: Matte white RAL 9010 Dimensions: 545 x 45 x 80 mm

Weight: 2.400 g

Installation: Surface