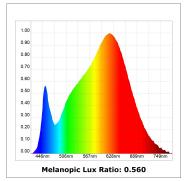

## **TECHNICAL SPECIFICATIONS:**

Light output: 1.236 lm °K: 3000 Plum: 13,7W CRI: 90 Efficacy: 90,2 lm/w R9: 62 UGR: <19 MacAdam: 3

Type: MID POWER LED Power Supply: 220-240V 50/60Hz LED Lifetime: 72.000 L80 B10 (Ta=25°C) Gear: Adjustable DALI