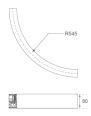

## FIL45 CR CV SUR R545 1950 9WW COMF DA WH

Finish: Matte white RAL 9010 Dimensions: 545 x 45 x 80 mm

Weight: 2.400 g

Installation: Surface