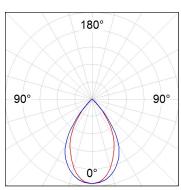

## **PHOTOMETRIC DATA:**

F41SFCC5MOPR930DW  $\eta = 99\%$ Imax = 968 cd/klm UTE: 0,99A

CIE: 90 100 100 100 99