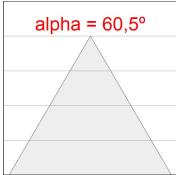

## **PHOTOMETRIC DATA:**

F41SFCC5MOPR930DW  $\eta = 99\%$ Imax = 968 cd/klm UTE: 0,99A

CIE: 90 100 100 100 99