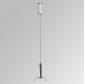

## Description:

LAMP suspended or surface mounted structure FIL45 CORNER CURVE SUR R545. Manufactured from extruded aluminum with an 80% recycling rate, opal comfort diffuser of translucent polycarbonate and an optical film to control light distribution and reduce glare UGR <19. Model for LED MID-POWER, colour temperature 3000K with CRI90 and DALI electronic gear included. IP43, except for suspended installation, which becomes IP20, IK07 ratings. Insulation Class I. Photobiological safety group 0. LED lifetime: 72.000h L80 B10. White, black and grey finishes available.

Finish: Matte white RAL 9010 Dimensions: 545 x 45 x 80 mm

Weight: 2.400 g

Installation: Surface