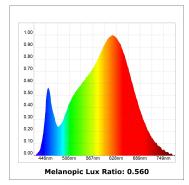

## **TECHNICAL SPECIFICATIONS:**

Light output: 1.236 lm °K: 3000 Plum: 13,7W CRI: 90 Efficacy: 90,2 lm/w R9: 62 UGR: <19 MacAdam: 3

Type: MID POWER LED Power Supply: 220-240V 50/60Hz LED Lifetime: 72.000 L80 B10 (Ta=25°C) Gear: Adjustable DALI