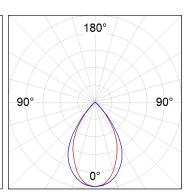

## **PHOTOMETRIC DATA:**

F41SFCC5MOPR930DB  $\eta = 99\%$ Imax = 968 cd/klm UTE: 0,99A

CIE: 90 100 100 100 99