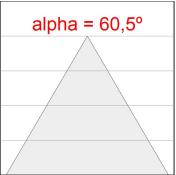

## **PHOTOMETRIC DATA:**

F41SFCC5MOPR930DB  $\eta = 99\%$ Imax = 968 cd/klm UTE: 0,99A

CIE: 90 100 100 100 99