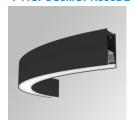

## FIL45 CR CV SUR R545 1950 9WW COMF DA BK

## Description:

LAMP suspended or surface mounted structure FIL45 CORNER CURVE SUR R545. Manufactured from extruded aluminum with an 80% recycling rate, opal comfort diffuser of translucent polycarbonate and an optical film to control light distribution and reduce glare UGR <19. Model for LED MID-POWER, colour temperature 3000K with CRI90 and DALI electronic gear included. IP43, except for suspended installation, which becomes IP20, IK07 ratings. Insulation Class I. Photobiological safety group 0. LED lifetime: 72.000h L80 B10. White, black and grey finishes available.

Finish: Matte black RAL 9011 Dimensions: 545 x 45 x 80 mm

Weight: 2.400 g

Installation: Surface