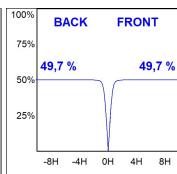

## **PHOTOMETRIC DATA:**

F41SFCC5MOPR930DB  $\eta = 99\%$ Imax = 968 cd/klm UTE: 0,99A

CIE: 90 100 100 100 99