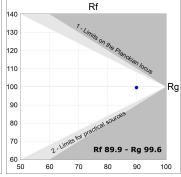

## **TECHNICAL SPECIFICATIONS:**

Light output: 1.236 lm °K: 3000 Plum: 13,7W CRI: 90 Efficacy: 90,2 lm/w R9: 62 UGR: <19 MacAdam: 3

Type: MID POWER LED Power Supply: 220-240V 50/60Hz LED Lifetime: 72.000 L80 B10 (Ta=25°C) Gear: Adjustable DALI