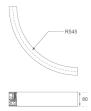

Finish: Matte black RAL 9011 Dimensions: 545 x 45 x 80 mm

Weight: 2.400 g

Installation: Surface