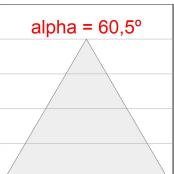

# **PHOTOMETRIC DATA:**

F41SFCC5MOPR840NG  $\eta$  = 99% Imax = 968 cd/klm UTE: 0,99A