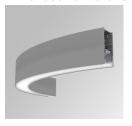

# FIL45 CR CV SUR R545 1950 NW COMF GR

# Description:

LAMP suspended or surface mounted structure FIL45 CORNER CURVE SUR R545. Manufactured from extruded aluminum with an 80% recycling rate,opal comfort diffuser of translucent polycarbonate and an optical film to control light distribution and reduce glare UGR <19. Model for LED MID-POWER, colour temperature 4000K with CRI80 and with electronic gear included. IP43, except for suspended installation, which becomes IP20, IK07 ratings. Insulation Class I. Photobiological safety group 0. LED lifetime: 72.000h L80 B10. White, black and grey finishes available.

Finish: Gloss grey

Dimensions: 545 x 45 x 80 mm Weight: 2.400 g

Installation: Surface