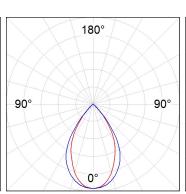

# **PHOTOMETRIC DATA:**

F41SFCC5MOPR840NG  $\eta$  = 99% Imax = 968 cd/klm UTE: 0,99A