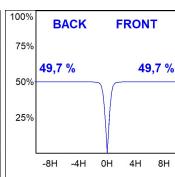

# **PHOTOMETRIC DATA:**

F41SFCC5MOPR840NG  $\eta$  = 99% Imax = 968 cd/klm UTE: 0,99A