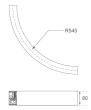

# FIL45 CR CV SUR R545 1950 NW COMF GR

Finish: Gloss grey

Dimensions: 545 x 45 x 80 mm Weight: 2.400 g

Installation: Surface