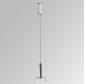

## Description:

LAMP suspended or surface mounted structure FIL45 CORNER CURVE SUR R545. Manufactured from extruded aluminum with an 80% recycling rate,opal comfort diffuser of translucent polycarbonate and an optical film to control light distribution and reduce glare UGR <19. Model for LED MID-POWER, colour temperature 4000K with CRI80 and with electronic gear included. IP43, except for suspended installation, which becomes IP20, IK07 ratings. Insulation Class I. Photobiological safety group 0. LED lifetime: 72.000h L80 B10. White, black and grey finishes available.

Finish: Matte black RAL 9011 Dimensions: 545 x 45 x 80 mm

Weight: 2.400 g

Power Supply:

Gear:

Installation: Surface