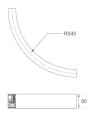

Finish: Matte black RAL 9011 Dimensions: 545 x 45 x 80 mm

Weight: 2.400 g

Power Supply:

Gear:

Installation: Surface