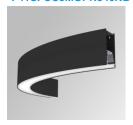

## FIL45 CR CV SUR R545 1950 NW COMF BK

## Description:

LAMP suspended or surface mounted structure FIL45 CORNER CURVE SUR R545. Manufactured from extruded aluminum with an 80% recycling rate,opal comfort diffuser of translucent polycarbonate and an optical film to control light distribution and reduce glare UGR <19. Model for LED MID-POWER, colour temperature 4000K with CRI80 and with electronic gear included. IP43, except for suspended installation, which becomes IP20, IK07 ratings. Insulation Class I. Photobiological safety group 0. LED lifetime: 72.000h L80 B10. White, black and grey finishes available.

Finish: Matte black RAL 9011 Dimensions: 545 x 45 x 80 mm

Weight: 2.400 g

Power Supply:

Gear:

Installation: Surface