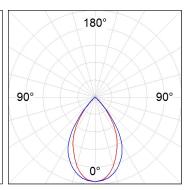

## **PHOTOMETRIC DATA:**

F41SFCC5MOPR840NB η = 99% Imax = 968 cd/klm UTE: 0,99A CIE: 90 100 100 100 99