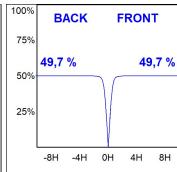

## **PHOTOMETRIC DATA:**

F41SFCC5MOPR840NB η = 99% Imax = 968 cd/klm UTE: 0,99A CIE: 90 100 100 100 99