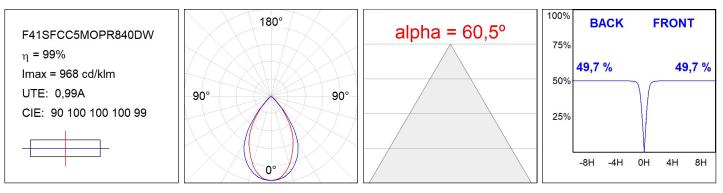

# F41SFCC5MOPR840DW

#### **TECHNICAL SPECIFICATIONS:**

| Light output: | 1.514 lm                 | °K :          | 4000             |  |
|---------------|--------------------------|---------------|------------------|--|
| Plum:         | 13,7W                    | CRI :         | 80               |  |
| Efficacy:     | 110,5 lm/w               | MacAdam:      | 3                |  |
| UGR:          | <19                      | Power Supply: | 220-240V 50/60Hz |  |
| Туре:         | MID POWER LED            | Gear:         | Adjustable DALI  |  |
| LED Lifetime: | 72.000 L80 B10 (Ta=25°C) |               |                  |  |
| Power:        | 12W                      |               |                  |  |

### Light output tolerance +/- 10%