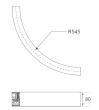

### FIL45 CR CV SUR R545 1950 NW COMF DA WH

Finish:Matte white RAL 9010Dimensions:545 x 45 x 80 mm

Weight: 2.400 g

Installation: Surface