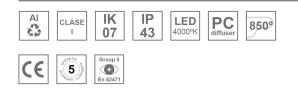

#### **Description:**

LAMP suspended or surface mounted structure FIL45 CORNER CURVE SUR R545. Manufactured from extruded aluminum with an 80% recycling rate,opal comfort diffuser of translucent polycarbonate and an optical film to control light distribution and reduce glare UGR <19. Model for LED MID-POWER, colour temperature 4000K with CRI80 and DALI electronic gear included. IP43, except for suspended installation, which becomes IP20, IK07 ratings. Insulation Class I. Photobiological safety group 0. LED lifetime: 72.000h L80 B10. White, black and grey finishes available.

#### **TECHNICAL SPECIFICATIONS:**

| Light output: | 1.514 lm                 | °K :          | 4000             |  |
|---------------|--------------------------|---------------|------------------|--|
| Plum:         | 13,7W                    | CRI :         | 80               |  |
| Efficacy:     | 110,5 lm/w               | MacAdam:      | 3                |  |
| UGR:          | <19                      | Power Supply: | 220-240V 50/60Hz |  |
| Туре:         | MID POWER LED            | Gear:         | Adjustable DALI  |  |
| LED Lifetime: | 72.000 L80 B10 (Ta=25°C) |               |                  |  |
| Power:        | 12W                      |               |                  |  |