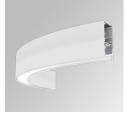

### FIL45 CR CV SUR R545 1950 NW COMF DA WH

#### **Description:**

LAMP suspended or surface mounted structure FIL45 CORNER CURVE SUR R545. Manufactured from extruded aluminum with an 80% recycling rate,opal comfort diffuser of translucent polycarbonate and an optical film to control light distribution and reduce glare UGR <19. Model for LED MID-POWER, colour temperature 4000K with CRI80 and DALI electronic gear included. IP43, except for suspended installation, which becomes IP20, IK07 ratings. Insulation Class I. Photobiological safety group 0. LED lifetime: 72.000h L80 B10. White, black and grey finishes available.

Finish:Matte white RAL 9010Dimensions:545 x 45 x 80 mm

Weight: 2.400 g

Installation: Surface