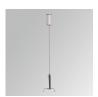

# FIL45 CR CV SUR R545 1950 WW COMF WH

#### Description:

LAMP suspended or surface mounted structure FIL45 CORNER CURVE SUR R545. Manufactured from extruded aluminum with an 80% recycling rate,opal comfort diffuser of translucent polycarbonate and an optical film to control light distribution and reduce glare UGR <19. Model for LED MID-POWER, colour temperature 3000K with CRI80 and with electronic gear included. IP43, except for suspended installation, which becomes IP20, IK07 ratings. Insulation Class I. Photobiological safety group 0. LED lifetime: 72.000h L80 B10. White, black and grey finishes available.

Finish: Matte white RAL 9010 Dimensions: 545 x 45 x 80 mm

Weight: 2.400 g

Installation: Surface