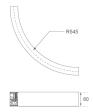

#### Description:

LAMP suspended or surface mounted structure FIL45 CORNER CURVE SUR R545. Manufactured from extruded aluminum with an 80% recycling rate,opal comfort diffuser of translucent polycarbonate and an optical film to control light distribution and reduce glare UGR <19. Model for LED MID-POWER, colour temperature 3000K with CRI80 and with electronic gear included. IP43, except for suspended installation, which becomes IP20, IK07 ratings. Insulation Class I. Photobiological safety group 0. LED lifetime: 72.000h L80 B10. White, black and grey finishes available.

Finish: Matte white RAL 9010 Dimensions: 545 x 45 x 80 mm

Weight: 2.400 g

Installation: Surface