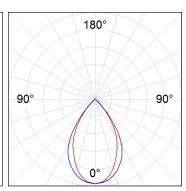

#### **PHOTOMETRIC DATA:**

F41SFCC5MOPR830NW  $\eta$  = 99% Imax = 968 cd/klm UTE: 0,99A CIE: 90 100 100 100 99

Data according to regulations 2019/2020/EU and 2019/2015/EU