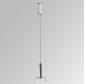

# FIL45 CR CV SUR R545 1950 WW COMF WH

#### Description:

LAMP suspended or surface mounted structure FIL45 CORNER CURVE SUR R545. Manufactured from extruded aluminum with an 80% recycling rate,opal comfort diffuser of translucent polycarbonate and an optical film to control light distribution and reduce glare UGR <19. Model for LED MID-POWER, colour temperature 3000K with CRI80 and with electronic gear included. IP43, except for suspended installation, which becomes IP20, IK07 ratings. Insulation Class I. Photobiological safety group 0. LED lifetime: 72.000h L80 B10. White, black and grey finishes available.

Finish: Matte white RAL 9010 Dimensions: 545 x 45 x 80 mm

Weight: 2.400 g

Installation: Surface