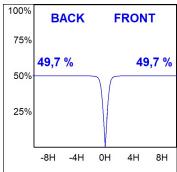

#### **PHOTOMETRIC DATA:**

F41SFCC5MOPR830NW  $\eta$  = 99% Imax = 968 cd/klm UTE: 0,99A CIE: 90 100 100 100 99

Data according to regulations 2019/2020/EU and 2019/2015/EU