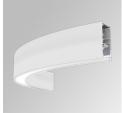

#### Description:

LAMP suspended or surface mounted structure FIL45 CORNER CURVE SUR R545. Manufactured from extruded aluminum with an 80% recycling rate,opal comfort diffuser of translucent polycarbonate and an optical film to control light distribution and reduce glare UGR <19. Model for LED MID-POWER, colour temperature 3000K with CRI80 and with electronic gear included. IP43, except for suspended installation, which becomes IP20, IK07 ratings. Insulation Class I. Photobiological safety group 0. LED lifetime: 72.000h L80 B10. White, black and grey finishes available.

Finish: Matte white RAL 9010 Dimensions: 545 x 45 x 80 mm

Weight: 2.400 g

Installation: Surface