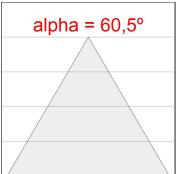

#### **PHOTOMETRIC DATA:**

F41SFCC5MOPR830NW  $\eta$  = 99% Imax = 968 cd/klm UTE: 0,99A CIE: 90 100 100 100 99

Data according to regulations 2019/2020/EU and 2019/2015/EU