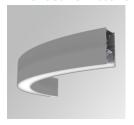

# FIL45 CR CV SUR R545 1950 WW COMF GR

# Description:

LAMP suspended or surface mounted structure FIL45 CORNER CURVE SUR R545. Manufactured from extruded aluminum with an 80% recycling rate,opal comfort diffuser of translucent polycarbonate and an optical film to control light distribution and reduce glare UGR <19. Model for LED MID-POWER, colour temperature 3000K with CRI80 and with electronic gear included. IP43, except for suspended installation, which becomes IP20, IK07 ratings. Insulation Class I. Photobiological safety group 0. LED lifetime: 72.000h L80 B10. White, black and grey finishes available.

Finish: Gloss grey

Dimensions: 545 x 45 x 80 mm Weight: 2.400 g

Installation: Surface