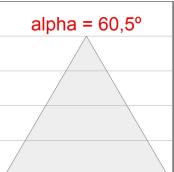

# **PHOTOMETRIC DATA:**

F41SFCC5MOPR830NG  $\eta$  = 99% Imax = 968 cd/klm UTE: 0,99A

CIE: 90 100 100 100 99