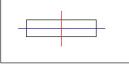

# **PHOTOMETRIC DATA:**

F41SFCC5MOPR830NG  $\eta$  = 99% Imax = 968 cd/klm UTE: 0,99A

CIE: 90 100 100 100 99