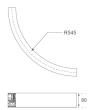

Finish: Gloss grey

Dimensions: 545 x 45 x 80 mm Weight: 2.400 g

Installation: Surface