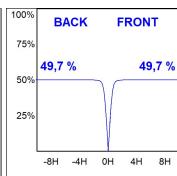

# **PHOTOMETRIC DATA:**

F41SFCC5MOPR830NG  $\eta$  = 99% Imax = 968 cd/klm UTE: 0,99A

CIE: 90 100 100 100 99