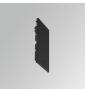

### **Description:**

LAMP suspended or surface mounted structure FIL45 CORNER CURVE SUR R545. Manufactured from extruded aluminum with an 80% recycling rate,opal comfort diffuser of translucent polycarbonate and an optical film to control light distribution and reduce glare UGR <19. Model for LED MID-POWER, colour temperature 3000K with CRI80 and with electronic gear included. IP43, except for suspended installation, which becomes IP20, IK07 ratings. Insulation Class I. Photobiological safety group 0. LED lifetime: 72.000h L80 B10. White, black and grey finishes available.

Finish:Matte black RAL 9011Dimensions:545 x 45 x 80 mm

Weight: 2.400 g

Installation: Surface