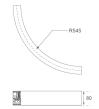

## FIL45 CR CV SUR R545 1950 WW COMF BK

Finish:Matte black RAL 9011Dimensions:545 x 45 x 80 mm

Weight: 2.400 g

Installation: Surface

# FIL45

F41SFCC5MOPR830NB

FIL45 CR CV SUR R545 1950 WW COMF BK