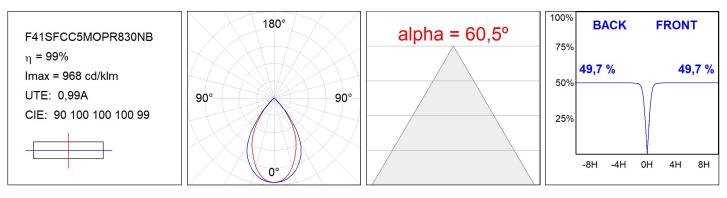

|
| UGR:          | <19                      | Power Supply: | 220-240V 50/60Hz |
| Туре:         | MID POWER LED            | Gear:         | Electronic       |
| LED Lifetime: | 72.000 L80 B10 (Ta=25ºC) |               |                  |
| Power:        | 12W                      |               |                  |

### Light output tolerance +/- 10%



## **CUSTOM MADE OPTIONS:**



LAMP reserves the right to change the technical specifications of their products. These changes will allow the continual improvement of the products and will also ensure the conformity to current legal changes. Updated information is always available in our website www.lamp.es Worktitude for light

# FIL45

F41SFCC5MOPR830NB

FIL45 CR CV SUR R545 1950 WW COMF BK



## **PHOTOMETRIC DATA :**



## **Product datasheet**

# FIL45



## ACCESORIES :

### Assembly



Product code: F4SFCCECB

**Description:** FIL45 CURVE ACC. SUR END COVER BK.



Product code: F4SFCCECG

Description: FIL45 CURVE ACC. SUR END COVER GR.



Description: FIL45 CURVE ACC. SUR END COVER WH.

# ACCESORIES : Suspension

F4SFCCECW



Product code: F4SUCCWIDE1000G

Description:



Product code: FIL45 CURVE ACC. QUICK STEEL CABLE 1M NK F4SUCCWIDE4000G

Description: FIL45 CURVE ACC. QUICK STEEL CABLE 4M NK

Web www.lamp.es