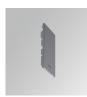

### **Description:**

LAMP suspended or surface mounted structure FIL45 CORNER CURVE SUR R545. Manufactured from extruded aluminum with an 80% recycling rate,opal comfort diffuser of translucent polycarbonate and an optical film to control light distribution and reduce glare UGR <19. Model for LED MID-POWER, colour temperature 3000K with CRI80 and with electronic gear included. IP43, except for suspended installation, which becomes IP20, IK07 ratings. Insulation Class I. Photobiological safety group 0. LED lifetime: 72.000h L80 B10. White, black and grey finishes available.

Finish:Matte black RAL 9011Dimensions:545 x 45 x 80 mm

Weight: 2.400 g

Installation: Surface