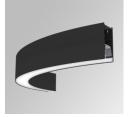

## FIL45 CR CV SUR R545 1950 WW COMF BK

### **Description:**

LAMP suspended or surface mounted structure FIL45 CORNER CURVE SUR R545. Manufactured from extruded aluminum with an 80% recycling rate,opal comfort diffuser of translucent polycarbonate and an optical film to control light distribution and reduce glare UGR <19. Model for LED MID-POWER, colour temperature 3000K with CRI80 and with electronic gear included. IP43, except for suspended installation, which becomes IP20, IK07 ratings. Insulation Class I. Photobiological safety group 0. LED lifetime: 72.000h L80 B10. White, black and grey finishes available.

Finish:Matte black RAL 9011Dimensions:545 x 45 x 80 mm

Weight: 2.400 g

Installation: Surface

# FIL45

F41SFCC5MOPR830NB

FIL45 CR CV SUR R545 1950 WW COMF BK