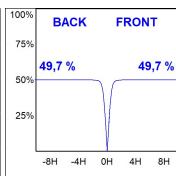

## **PHOTOMETRIC DATA:**

F41SFCC5MOPR830DB  $\eta$  = 99% Imax = 968 cd/klm UTE: 0,99A CIE: 90 100 100 100 99