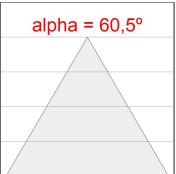

## **PHOTOMETRIC DATA:**

F41SFCC5MOPR830DB  $\eta$  = 99% Imax = 968 cd/klm UTE: 0,99A CIE: 90 100 100 100 99