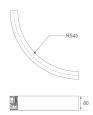

## Description:

LAMP suspended or surface mounted structure FIL45 CORNER CURVE SUR R545. Manufactured from extruded aluminum with an 80% recycling rate, opal comfort diffuser of translucent polycarbonate and an optical film to control light distribution and reduce glare UGR <19. Model for LED MID-POWER, colour temperature 3000K with CRI80 and DALI electronic gear included. IP43, except for suspended installation, which becomes IP20, IK07 ratings. Insulation Class I. Photobiological safety group 0. LED lifetime: 72.000h L80 B10. White, black and grey finishes available.

Finish: Matte black RAL 9011 Dimensions: 545 x 45 x 80 mm

Weight: 2.400 g

Installation: Surface

# **TECHNICAL SPECIFICATIONS:**

Light output: 1.440 lm °K: 3000 Plum: 13,7W CRI: 80 Efficacy: 105,1 lm/w 3 MacAdam:

UGR: <19 Power Supply: 220-240V 50/60Hz Type: MID POWER LED Gear: Adjustable DALI

LED Lifetime: 72.000 L80 B10 (Ta=25°C)