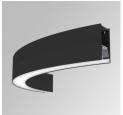

# FIL45 CR CV SUR R545 1950 WW COMF DA BK

## Description:

LAMP suspended or surface mounted structure FIL45 CORNER CURVE SUR R545. Manufactured from extruded aluminum with an 80% recycling rate, opal comfort diffuser of translucent polycarbonate and an optical film to control light distribution and reduce glare UGR <19. Model for LED MID-POWER, colour temperature 3000K with CRI80 and DALI electronic gear included. IP43, except for suspended installation, which becomes IP20, IK07 ratings. Insulation Class I. Photobiological safety group 0. LED lifetime: 72.000h L80 B10. White, black and grey finishes available.

Finish: Matte black RAL 9011 Dimensions: 545 x 45 x 80 mm

Weight: 2.400 g

Installation: Surface