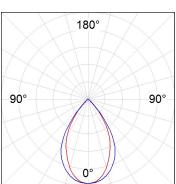

## **PHOTOMETRIC DATA:**

F41SFCC5MOPR830DB  $\eta$  = 99% Imax = 968 cd/klm UTE: 0,99A CIE: 90 100 100 100 99